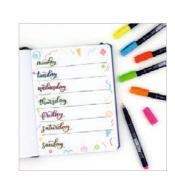

# MONO edge

MONO edge is a creative highlighter with a broad chisel tip (approx. 3.8 mm) and an extra-fine fineliner tip (0.5 mm). The six vibrant colors are perfect for color-coding and decorating planners, journals, notebooks and much more. The fast drying ink does not smear or bleed through most papers. The tips have a unique design with a protective plastic sleeve that keeps metal rulers and stencils clean. Recycling ratio over 50% of gross weight.

#### Areas of application

Highlighting & Journaling

Illustration