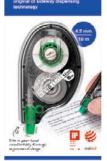

ngth of 12 m with two different widths: 4,2 mm tape width: perfect for printed text, 6 mm tape width: perfect for handwritten text.



#### **MONO YSE**

CT-YSE4

tape width 4.2 mm







CT-YSE6

tape width 6 mm







#### **MONO YT4**

**MONO YXE** 

MONO YT4 offers comfortable correction with the sideways dispensing technology. It sits comfortably in your hand through its ergonomical design. The tape needs no drying time and can be written over instantly and cleanly. Extremely opaque, no copy or fax shadows. Recycling ratio over 60% of gross weight. Awarded with the iF product design award and the red dot design award in 1996. Tape: 4.2 mm x 10 m.

Original of sideway Sits in your hand comfortably dispensing technology through ergonomical design

#### **MONO YT4 blister**

CT-YT4







Tombow



CT-YT4-2P





#### MONO YT4 20 pcs. pack

CT-YT4-20







MONO YXE has an extra-long 16 m tape for frequent usage. It is the refillable version of MONO YT4, the sideways correction. MONO YXE sits comfortably in the hand through its ergonomical design. The tape needs no drying time and can be written over instantly and cleanly. Extremely opaque, no copy or fax shadows. Easy to refill. CT-YXE4: Tape 4.2 mm x 16 m. Recycling ratio over 70% of gross weight. CT-YXE6: Tape 6 mm x 16 m. Recycling ratio over 60% of gross weight. CT-YRE4: Recycling ratio over 60% of gross weight. CT-YRE6: Recycling ratio over 50% of gross weight.



#### **MONO YXE**

6 1/6/-/144



CT-YXE4 tape width 4.2 mm





CT-YXE6 tape width 6 mm



#### **MONO YXE refill**

6 1/6/-/144



CT-YRE4 tape width 4.