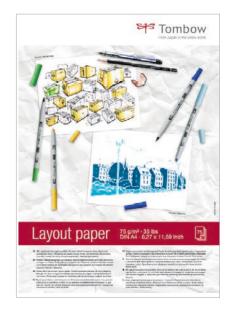

**1** / / / 40





#### Aquarelle paper 24 x 32cm

The Aquarelle pad consists of high-quality, cream white and hot pressed watercolor paper. It is ideal for using the ABT Dual Brush Pens as watercolors. The pad is glued on both sides to keep the paper smooth. 300 g/m<sup>2</sup> (140 lbs). Acid-free, lightfast and age-resistant. 15 sheets. Size: 24 x 32 cm (9.4 x 12.6 inch).

#### PB-AQUA

\_\_\_ 1

⊞ 1/-/-/20





#### **Layout paper A4**

White, semi-transparent layout paper. Coated back prevents ink from bleeding through. Ink does not get immediately absorbed by the paper, making it possible to mix colors. Particularly suitable for sketching with alcohol-based markers. Acid free. 75 sheets. A4 (8.27 x 11.69 inch), 75 g/m<sup>2</sup> (35 lbs).

#### **PB-LAYOUT**

\_\_ 1

**1**///20





# **Lettering Set**

The lettering sets contain all materials needed to begin with lettering and for advanced lettering respectively. Both sets include an instruction guide with tips and tricks for each lettering level. The sets and instructions are put together and designed by lettering artist "Frau Hölle". The core of both sets is the Tombow ABT Dual Brush Pen with flexible brush tip and fine bullet tip in various colors. As complementary products both sets contain: MONO 100 pencil (degree of hardness: 3H) for sketching guidelines, brush pen Fudenosuke with a fine brush tip, permanent black marker MONO twin for outlines and eraser MONO XS for clean and exact erasing of guidelines.

#### **Lettering Set Beginner**

LS-BEG

1 1 1///24

1x ABT-N15, -N75, MONO-100-3H, WS-BH, OS-TME33, PE-0