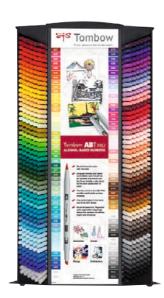

#### Tombow ABT Dual Brush Pen metal display 216 pieces

ABT-36C-DIS metal display empty

ABT-36C-CONT display content

216 pcs. bulk (6x 33 colors; 12x ABT-N15; 6x ABT-N00)

#### Tombow ABT Dual Brush Pen metal display 600 pieces

ABT-96C-DIS metal display empty

ABT-96C-CONT display content

600 pcs. bulk (6x 92 colors: 18x ABT-N15, 12x ABT-055, -845, 6x ABT-N00)

#### Tombow ABT Dual Brush Pen metal display 864 pieces

ABT-L-DIS metal display empty

185 mm

440 mm

ABT-L-CONT display content

864 pcs. bulk (6 x each 78 colors, 30x ABT-N15, -N00, 12x ABT-055, -173, -243, -373, -451, -452, -528, -623, -723, -725, -772, -815, -845, -847, -856, -N25, -N35, -N45, -N49, -N52, -N55, -N57, -N60, -N65, -N75, -N79, -N89, -N95)