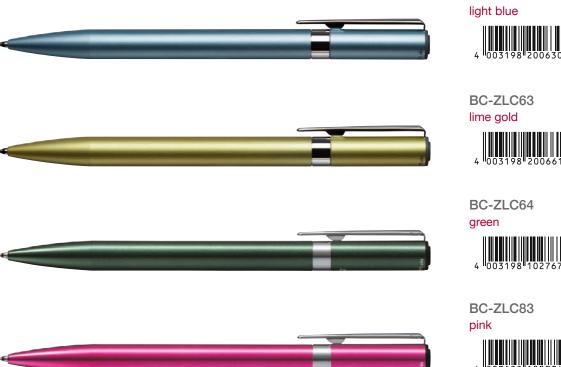

2021 PRODUCTS

96 97

Refills for mechanical pencils

Refills for ballpoint pens and rollerballs

|          |                                       | 10111                          | TOTTIDOV |  |
|----------|---------------------------------------|--------------------------------|----------|--|
| CONTENTS | DRAWING                               |                                | 5        |  |
| ONTENTO  | DITAWING                              | Tombow ABT DUAL BRUSH PEN      | 8        |  |
|          |                                       | Blending Kit & Blending Mister | 16       |  |
|          |                                       | Water Brush                    | 17       |  |
|          |                                       | Tombow ABT PRO                 | 18       |  |
|          |                                       | MONO edge                      | 23       |  |
|          |                                       | Fudenosuke                     | 24       |  |
|          |                                       | TwinTone                       | 28       |  |
|          |                                       | MONO drawing pen MONO twin     | 30<br>31 |  |
|          |                                       | MONO 100                       | 32       |  |
|          |                                       | MONO graph                     | 34       |  |
|          |                                       | IROJITEN                       | 36       |  |
|          |                                       | Paper                          | 37       |  |
|          |                                       | Lettering Set                  | 38       |  |
|          |                                       | Blended Lettering Set          | 39       |  |
|          |                                       | Watercoloring Set              | 40       |  |
|          |                                       | Creative Journaling Kit        | 41       |  |
|          | GLUING                                |                                | 43       |  |
|          | GEOMA                                 | MONO multi                     | 44       |  |
|          |                                       | MONO aqua                      | 45       |  |
|          |                                       | MONO WPC                       | 46       |  |
|          |                                       | MONO glue stick                | 47       |  |
|          |                                       | MONO maxi power tape           | 48       |  |
|          |                                       | MONO PN-MK                     | 49       |  |
|          | CORRECTING                            |                                | 51       |  |
|          | 331112311113                          | MONO air4                      | 54       |  |
|          |                                       | MONO CCE4                      | 55       |  |
|          |                                       | MONO grip                      | 56       |  |
|          |                                       | MONO note                      | 57       |  |
|          |                                       | MONO office                    | 58       |  |
|          |                                       | MONO YSE                       | 59       |  |
|          |                                       | MONO YT4                       | 60       |  |
|          |                                       | MONO YXE                       | 61       |  |
|          | ERASING                               |                                | 63       |  |
|          |                                       | MONO zero                      | 66       |  |
|          |                                       | MONO eraser                    | 69       |  |
|          | WRITING                               |                                | 73       |  |
|          | · · · · · · · · · · · · · · · · · · · | AirPress Pen                   | 80       |  |
|          |                                       | Reporter 4                     | 82       |  |
|          |                                       | Reporter 4 smart               | 83       |  |
|          | DESIGN WRITING                        |                                | 85       |  |
|          | DESIGN WHITING                        | ZOOM ying                      | 86       |  |
|          |                                       | ZOOM 505 Havanna               | 87       |  |
|          |                                       | ZOOM 707                       | 88       |  |
|          |                                       | ZOOM L102                      | 91       |  |
|          |                                       | ZOOM L105 City                 | 92       |  |
|          | REFILL                                |                                | 95       |  |
|          | ITELLE                                |                                |          |  |