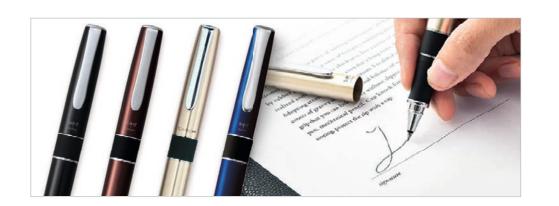

The writing instruments of the Havanna Collection convince with their clear and puristic design, which will never be out of fashion. The Havanna Collection sits extremely comfortably in your hand for a pleasurable writing experience. The pens lie pleasantly heavy, but not massively in your hand. The Havanna collection is made of an exceptional material mix of black rubber grip zone and lacquered aluminum of the shaft. Available as rollerball in four colors. Ink color: black. Ball diameter: 0.7 mm. Refill: BK-LP05-33. Also available as champagne fountain pen with the nib widths fine, medium, broad. Ink color: blue. Refill: FP-300-RE-16. Awarded with iF design award 1990.



#### **ZOOM 505 Havanna Rollerball**

\_\_\_ 1

□ 1/10/-/100



BW-2000LZ







BW-2000LZA44 blue











#### **DESIGN WRITING**

#### **ZOOM 707**



ZOOM 707 is a Tombow-classic with a strikingly slender shape. The delicate design evokes the form of a dragonfly ("Tombow" is derived from the Japanese word for "dragonfly"). ZOOM 707 is available as ballpoint pen and mechanical pencil, each in four color combinations and one de luxe version. Ballpoint pen ink color: black, ball diameter: 0.7 mm. Mechanical pencil line width: 0.5 mm, degree of hardness: HB. All writing instruments are refillable. Awarded with red dot design award, design-price by Design Centrum Stuttgart and Design Plus Award.





#### **ZOOM 707 mechanical pencil**



SH-1000ZS1 gray/black/red



SH-1000ZS2

black/red



SH-1000ZS3 white/black



SH-1000ZS4 white/gray/turquoise









#### **ZOOM 707 ballpoint pen**

\_\_