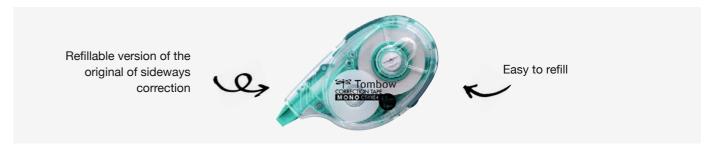

4.2 mm x 10 m.

Original of sideway Sits in your hand comfortably dispensing technology through ergonomical design

#### **MONO YT4 blister**

CT-YT4







Tombow



CT-YT4-2P





#### MONO YT4 20 pcs. pack

CT-YT4-20







MONO YXE has an extra-long 16 m tape for frequent usage. It is the refillable version of MONO YT4, the sideways correction. MONO YXE sits comfortably in the hand through its ergonomical design. The tape needs no drying time and can be written over instantly and cleanly. Extremely opaque, no copy or fax shadows. Easy to refill. CT-YXE4: Tape 4.2 mm x 16 m. Recycling ratio over 70% of gross weight. CT-YXE6: Tape 6 mm x 16 m. Recycling ratio over 60% of gross weight. CT-YRE4: Recycling ratio over 60% of gross weight. CT-YRE6: Recycling ratio over 50% of gross weight.



#### **MONO YXE**

6 1/6/-/144



CT-YXE4 tape width 4.2 mm





CT-YXE6 tape width 6 mm



#### **MONO YXE refill**

6 1/6/-/144



CT-YRE4 tape width 4.2 mm





CT-YRE6 tape width 6 mm





Eraser

| PRODUCT NAME                         | MONO plastic eraser          | MONO light                   | MONO smart                   | MONO dust CATCH              |
|--------------------------------------|------------------------------|------------------------------|------------------------------|------------------------------|
| PRODUCT<br>PICTURE                   | MONO<br>MONO                 | MONO                         | MORO smart                   | dust CATCH                   |
| PRODUCT CODE                         | PEA                          | PE-LTS                       |