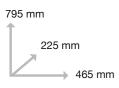

#### Tombow ABT PRO metal display 864 pcs.

ABTP-L-DIS metal display empty

185 mm

960 mm

440 mm

ABTP-L-CONT display content

864 pcs. bulk (6x 75 colors;

24x ABTP-N15; 18x ABTP-N00; 12x ABTP-025, -055, -173, -296, -346, -373, -401, -452, -535, -606, -723, -743, -761, -772, -837, -845, -847, -856, -873, -N25, -N29,