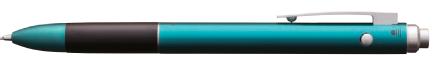

# **Tombow ABT PRO**

The ABT PRO is an alcohol-based marker with a slim case and two tips: a broad chisel tip and a fine nylon brush tip, which is particularly flexible and dynamic. When no more pressure is applied to the tip, it returns to its original shape. The paint runs slowly, is well controllable and allows precise drawing. The alcohol-based ink provides a strong, streak-free coverage by repeated application of paint. By layering the ink effects, depth and shadows can be created. The ABT PRO is ideal for illustrations, manga, sketching and many other areas. Available in 107 colors and blender. Note: Store pens horizontally; close caps tightly.