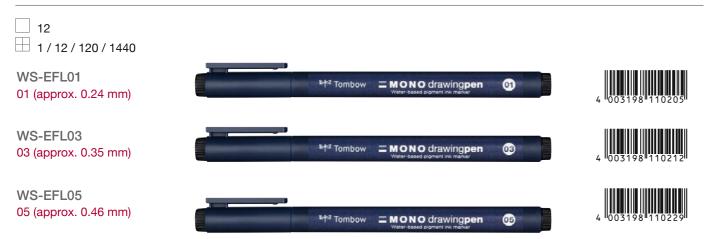

-42, -50, -75, -76, -77, -79, -82, -85)

Pastel Colors

12 pcs. (1x WS-PK04, -21, -48, -49, -60, -61, -73, -74, -78, -81, -83, -86)

WS-PK-12P-3 Rainbow Colors



12 pcs. (1x WS-PK03, -06, -07, -13, -17, -19, -25, -28, -45, -58, -80, -84)

#### TwinTone metal display









WS-PK-36C-CONT display content



216 pcs. bulk (6x 36 colors)

## MONO drawing pen

The fineliner MONO drawing pen is suitable for skecthing, illustrations, writing, outlines, technical drawings and much more. The MONO drawing pen is available with three different line widths: 01 (approx. 0.24 mm), 03 (approx. 0.35 mm) and 05 (approx. 0.46 mm). Due to the long metal tip the fineliner is convenient for utilizing templates and rulers. Water-based pigment ink. Waterresistant. Color: black.



#### **MONO** drawing pen



#### MONO drawing pen 3 pcs. set



#### MONO drawing pen acrylic display 24 pcs.



#### **MONO** twin

The MONO twin marker is especially suited for marking and labeling in daily life as well as for outlines of illustrations and other drawings. It writes on different materials like glass, stone or wood. The MONO twin has two tips: one round tip (approx. 0.8 mm) and one fine tip (approx. 0.4 mm). The ink is oil-based, water-proof and dries quickly. It can be painted over immediately without smearing. Perfect in combination with the bright colors of the Tombow ABT Dual Brush Pens. Recycling ratio over 60% of gross weight.



#### **MONO** twin bulk



#### MONO twin 3 pcs. pack



#### MONO twin acrylic display





#### **MONO 100**

The MONO 100 is a pencil of top quality. Due to its d