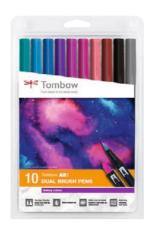

ABT-10C-3
Galaxy Colors

10 pcs. (1x ABT-407, -493, -555, -636, -665, -755, -803, -873, -N15, -N55)