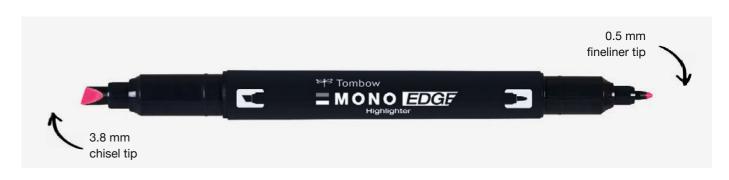

# MONO edge

MONO edge is a creative highlighter with a broad chisel tip (approx. 3.8 mm) and an extra-fine fineliner tip (0.5 mm). The six vibrant colors are perfect for color-coding and decorating planners, journals, notebooks and much more. The fast drying ink does not smear or bleed through most papers. The tips have a unique design with a protective plastic sleeve that keeps metal rulers and stencils clean. Recycling ratio over 50% of gross weight.