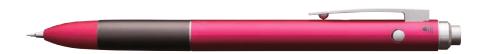

WS-PK-12P-3 Rainbow Colors

12 pcs. (1x WS-PK03, -06, -07, -13, -17, -19, -25, -28, -45, -58, -80, -84)

#### TwinTone metal display

WS-PK-36C-CONT display content

216 pcs. bulk (6x 36 colors)