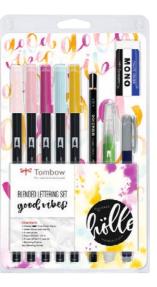

#### Fudenosuke

The Fudenosuke brush pen has an elastic brush tip and is especially suited for calligraphy, sketching and outlines. The line width varies from thin to wide depending on the pressure exerted on the tip. Available with two different tips: Hard tip, which is easier to control and particularly suitable for delicate letterings and soft tip for larger letterings such as place cards. Fudenosuke is available in various versions and colors: black with soft tip, black with hard tip, twin version with two soft tips (black and gray), nine basic colors with hard tip and six neon colors with hard tip. Water-based ink with color pigments.

#### Fudenosuke soft tip bulk