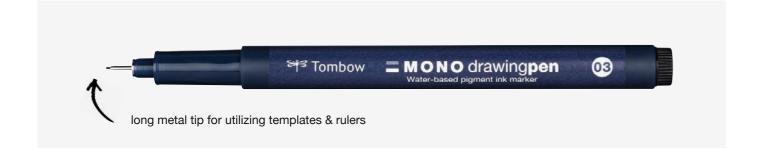

(1x WS-PK15, -22, -33, -41, -42, -50, -75, -76, -77, -79, -82, -85)

Pastel Colors

12 pcs. (1x WS-PK04, -21, -48, -49, -60, -61, -73, -74, -78, -81, -83, -86)

WS-PK-12P-3 Rainbow Colors



12 pcs. (1x WS-PK03, -06, -07, -13, -17, -19, -25, -28, -45, -58, -80, -84)

#### TwinTone metal display









WS-PK-36C-CONT display content



216 pcs. bulk (6x 36 colors)

## MONO drawing pen

The fineliner MONO drawing pen is suitable for skecthing, illustrations, writing, outlines, technical drawings and much more. The MONO drawing pen is available with three different line widths: 01 (approx. 0.24 mm), 03 (approx. 0.35 mm) and 05 (approx. 0.46 mm). Due to the long metal tip the fineliner is convenient for utilizing templates and rulers. Water-based pigment ink. Waterresistant. Color: black.



#### **MONO** drawing pen



#### MONO drawing pen 3 pcs. set



#### MONO drawing pen acrylic display 24 pcs.



#### **MONO** twin

The MONO twin marker is especially suited for marking and labeling in daily life as well as for outlines of illustrations and other drawings. It writes on different materials like glass, stone or wood. The MONO twin has two tips: one round tip (approx. 0.8 mm) and one fine tip (approx. 0.4 mm). The ink is oil-based, water-proof and dries quickly. It can be painted over immediately without smearing. Perfect in combination with the bright colors of the Tombow ABT Dual Brush Pens. Recycling ratio over 60% of gross weight.



#### **MONO** twin bulk



#### MONO twin 3 pcs. pack



#### MONO twin acrylic display





#### **MONO 100**

The MONO 100 is a pencil