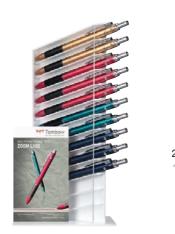

ign. Its soft surface makes it extremely pleasant to hold due to the smooth transitions between the separate shaft sections. The pen combines three cartridges: a black and red ballpoint cartridge (ball diameter: 0.7 mm) and a mechanical pencil cartridge (line width: 0.5 mm, degree of hardness: HB). Simply use the small icons to select the function you wish by turning the pen so that the desired icon faces upwards, then press the special button. ZOOM L102 is extraordinarily lightweight - only 19 g including the cartridges. Available in four colors. Refillable. Refills: BR-VS-33 (black), BR-VS-25 (red).

#### **ZOOM L102 Multi Function pen**











SB-TZLA62

SB-TZLA83









#### **ZOOM L102 Multi Function pen display**

SB-TZLA-10P



10 pcs. (3x SB-TZLA44, -83, 2x SB-TZLA06,-62)







# **ZOOM L105 City**

The ballpoint pen ZOOM L105 City is the writing instrument for the trend-conscious city dweller. With its dynamic design, the silky surface and modern colors it meets the lifestyle of a vibrant metropolis. The silky surface of ZOOM L105 city guarantees a very pleasant feel. Also, the ballpoint pen lies very well in your hand due to its balanced weight. Available in nine colors. Material: brass with painting process (barrel), steel (clip). Ink color: black. Ball diameter: 0.7 mm. Refillable. Refill: BR-VS-33.

#### **ZOOM 105 City ballpoint pen**



















BC-ZLC43



#### **ZOOM L105 City display**







#### Refills for mechanical pencils

Refills for Tombow mechanical pencils. Available with four different line widths (0.3 mm, 0.5 mm, 0.7 mm and 0,9 mm