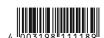

#### Fudenosuke

The Fudenosuke brush pen has an elastic brush tip and is especially suited for calligraphy, sketching and outlines. The line width varies from thin to wide depending on the pressure exerted on the tip. Available with two different tips: Hard tip, which is easier to control and particularly suitable for delicate letterings and soft tip for larger letterings such as place cards. Fudenosuke is available in various versions and colors: black with soft tip, black with hard tip, twin version with two soft tips (black and gray), nine basic colors with hard tip and six neon colors with hard tip. Water-based ink with color pigments.