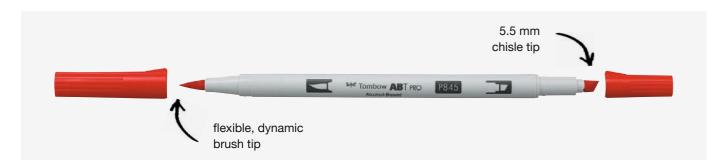

# **Tombow ABT PRO**

The ABT PRO is an alcohol-based marker with a slim case and two tips: a broad chisel tip and a fine nylon brush tip, which is particularly flexible and dynamic. When no more pressure is applied to the tip, it returns to its original shape. The paint runs slowly, is well controllable and allows precise drawing. The alcohol-based ink provides a strong, streak-free coverage by repeated application of paint. By layering the ink effects, depth and shadows can be created. The ABT PRO is ideal for illustrations, manga, sketching and many other areas. Available in 107 colors and blender. Note: Store pens horizontally; close caps tightly.