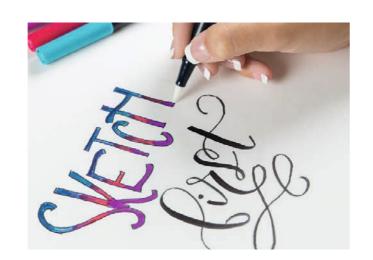

## Tombow ABT Dual Brush Pen

# **Tombow ABT PRO**

The ABT PRO is an alcohol-based marker with a slim case and two tips: a broad chisel tip and a fine nylon brush tip, which is particularly flexible and dynamic. When no more pressure is applied to the tip, it returns to its original shape. The paint runs slowly, is well controllable and allows precise drawing. The alcohol-based ink provides a strong, streak-free coverage by repeated application of paint. By layering the ink effects, depth and shadows can be created. The ABT PRO is ideal for illustrations, manga, sketching and many other areas. Available in 107 colors and blender. Note: Store pens horizontally; close caps tightly.