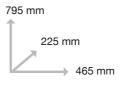

#### Tombow ABT Dual Brush Pen metal display 864 pieces

ABT-L-DIS metal display empty

185 mm

440 mm

ABT-L-CONT display content

864 pcs. bulk (6 x each 78 colors, 30x ABT-N15, -N00, 12x ABT-055, -173, -243, -373, -451, -452, -528, -623, -723, -725, -772, -815, -845, -847, -856, -N25, -N35, -N45, -N49, -N52, -N55, -N57, -N60, -N65, -N75, -N79, -N89, -N95)

#### Tombow ABT PRO metal display 864 pcs.

ABTP-L-DIS metal display empty

185 mm

960 mm

440 mm

ABTP-L-CONT display content

864 pcs. bulk (6x 75 colors;

24x ABTP-N15; 18x ABTP-N00; 12x ABTP-025, -055, -173, -296, -346, -373, -401, -452, -535, -606, -723, -743, -761, -772, -837, -845, -847, -856, -873, -N25, -N29,