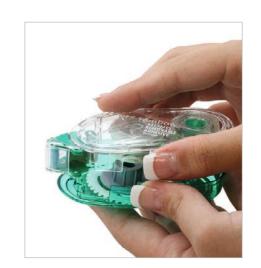

s, photos and much more. Acid-free and photosafe. With protective cap. Recycling ratio over 60% of gross weight (PN-IP). Awarded with iF product design award 2015. Easy to refill. Tape: 8,4 mm x 16 m. Refill: PR-IP.



#### **MONO PN-MK**

MONO PN-MK is a refillable glue roller with non-permanent glue. For flexible gluing: Easily attach and remove e.g. notes without tearing the paper. The glue roller sits comfortably in the hand due to its ergonomic shape. With protective cap. MONO PN-MK enables clean and precise gluing of paper, photos and much more. Acid-free and photo-safe. Recycling ratio over 60% of gross weight. Tape: 8,4 mm x 12 m. Refill: PR-MK.



#### **MONO** maxi power tape





#### MONO maxi power tape refill





#### MONO PN-MK

PN-MK





#### **MONO PN-MK refill**











Correction Tape



#### How to select correction tape

#### 1. Choose application type 2. Select from tape width Sideways 7 pt 2.5 mm width Spot correction of points, Perfect for lines or parts of letters right-handers 4.2 mm width Correction of small letters like on planners, memos, printed documents Top-Action 5 mm width Correction of letters like on 6mm-ruling Perfect for rightnotebook, printed documents and left-handers 6 mm width Correction of large letters like on 7mm-ruling notebook, printed documents

\*Recycling Rate by total weight of product incl. consumable parts and metal

| MONO office