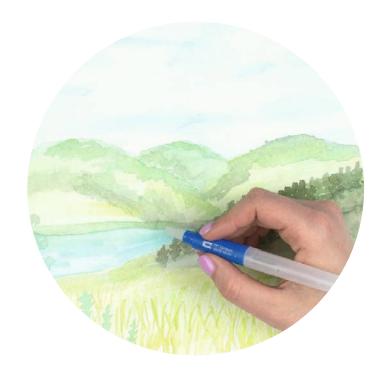

The ABT Dual Brush Pen has two tips for maximum creativity. The fine tip (line width: approx. 0.8 mm) is mainly used when drawing exact lines. The second tip is a flexible brush tip made of nylon. Its line width varies depending on the pressure applied to up to approx. 10 mm. Available in 107 vivid colors + blender. Water-based colors can be mixed together and used as watercolors. Perfect for hand lettering, watercoloring, bullet journaling, stamping and much more. Colors are not light-resistant.

#### Area of application

ABT-535

ABT-606

9019919017

ABT-676

royal purple

ABT-743 hot pink

Watercoloring

**Bullet Journaling** 

mist purple

ABT-620

ABT-679 dark plum

ABT-755

rubine red

ABT-815

ABT-850