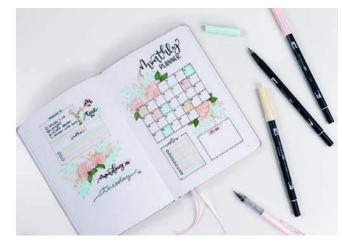

# MONO edge

MONO edge is a creative highlighter with a broad chisel tip (approx. 3.8 mm) and an extra-fine fineliner tip (0.5 mm). The six vibrant colors are perfect for color-coding and decorating planners, journals, notebooks and much more. The fast drying ink does not smear or bleed through most papers. The tips have a unique design with a protective plastic sleeve that keeps metal rulers and stencils clean. Recycling ratio over 50% of gross weight.

#### Areas of application

Highlighting & Journaling

Illustration