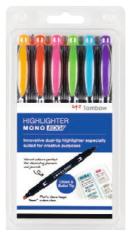

# MONO edge

MONO edge is a creative highlighter with a broad chisel tip (approx. 3.8 mm) and an extra-fine fineliner tip (0.5 mm). The six vibrant colors are perfect for color-coding and decorating planners, journals, notebooks and much more. The fast drying ink does not smear or bleed through most papers. The tips have a unique design with a protective plastic sleeve that keeps metal rulers and stencils clean. Recycling ratio over 50% of gross weight.

#### Areas of application

Highlighting & Journaling

Illustration

#### MONO edge 6 pcs. set

6 pcs. (1x WA-TC90, -92, -94, -96, -97, -99)