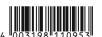

#### Fudenosuke

The Fudenosuke brush pen has an elastic brush tip and is especially suited for calligraphy, sketching and outlines. The line width varies from thin to wide depending on the pressure exerted on the tip. Available with two different tips: Hard tip, which is easier to control and particularly suitable for delicate letterings and soft tip for larger letterings such as place cards. Fudenosuke is available in various versions and colors: black with soft tip, black with hard tip, twin version with two soft tips (black and gray), nine basic colors with hard tip and six neon colors with hard tip. Water-based ink with color pigments.