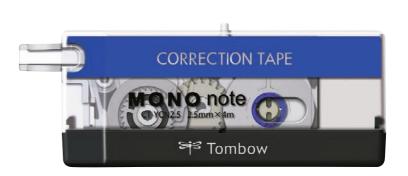

#### Tombow ABT PRO metal display 864 pcs.

ABTP-L-DIS metal display empty

185 mm

960 mm

440 mm

ABTP-L-CONT display content

864 pcs. bulk (6x 75 colors;

24x ABTP-N15; 18x ABTP-N00; 12x ABTP-025, -055, -173, -296, -346, -373, -401, -452, -535, -606, -723, -743, -761, -772, -837, -845, -847, -856, -873, -N25, -N29,