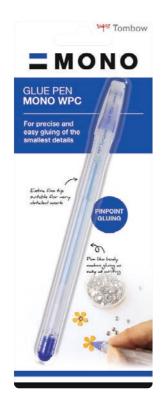

ABTP-5P-6 Green Colors

5 pcs. (1x ABTP-126, -131, -133, -177, -249

5 pcs. (1x ABTP-N29, -N49, -N69, -N79, -N89)

ABTP-5P-7 Pink Colors

5 pcs. (1x ABTP-703, -743, -755, -757, -800)

ABTP-5P-4 **Cold Gray Colors** 

5 pcs. (1x ABTP-N15, -N25, -N45, -N65, -N95)

ABTP-5P-8

5 pcs. (1x ABTP-025, -026, -055, -062, -090)