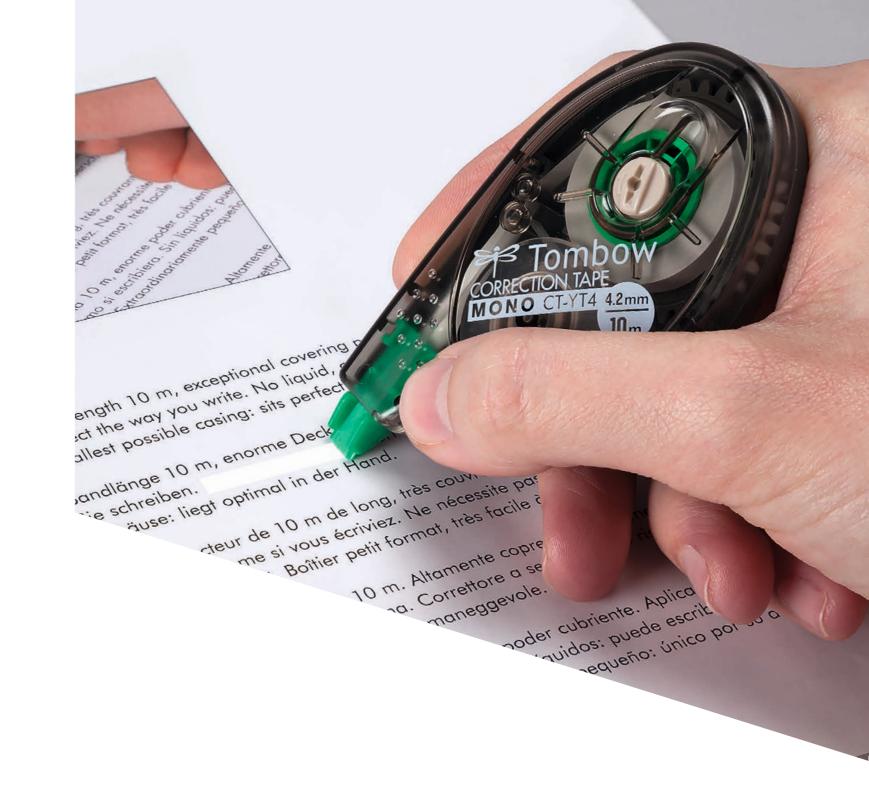

photos and much more. Acid-free and photosafe. With protective cap. Recycling ratio over 60% of gross weight (PN-IP). Awarded with iF product design award 2015. Easy to refill. Tape: 8,4 mm x 16 m. Refill: PR-IP.



#### **MONO PN-MK**

MONO PN-MK is a refillable glue roller with non-permanent glue. For flexible gluing: Easily attach and remove e.g. notes without tearing the paper. The glue roller sits comfortably in the hand due to its ergonomic shape. With protective cap. MONO PN-MK enables clean and precise gluing of paper, photos and much more. Acid-free and photo-safe. Recycling ratio over 60% of gross weight. Tape: 8,4 mm x 12 m. Refill: PR-MK.



#### **MONO** maxi power tape





#### MONO maxi power tape refill





#### MONO PN-MK

PN-MK





#### **MONO PN-MK refill**











Correction Tape



#### How to select correction tape

#### 1. Choose application type 2. Select from tape width Sideways 7 pt 2.5 mm width Spot correction of points, Perfect for lines or parts of letters right-handers 4.2 mm width Correction of small letters like on planners, memos, printed documents Top-Action 5 mm width Correction of letters like on 6mm-ruling Perfect for rightnotebook, printed documents and left-handers 6 mm width Correction of large letters like on 7mm-ruling notebook, printed documents

\*Recycling Rate by total weight of product incl. consumable parts and metal

| MONO office