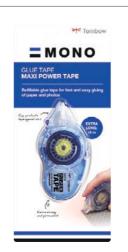

of edges and corners. MONO maxi power tape is perfect for strong and clean gluing of paper, cardboards, photos and much more. Acid-free and photosafe. With protective cap. Recycling ratio over 60% of gross weight (PN-IP). Awarded with iF product design award 2015. Easy to refill. Tape: 8,4 mm x 16 m. Refill: PR-IP.



#### **MONO PN-MK**

MONO PN-MK is a refillable glue roller with non-permanent glue. For flexible gluing: Easily attach and remove e.g. notes without tearing the paper. The glue roller sits comfortably in the hand due to its ergonomic shape. With protective cap. MONO PN-MK enables clean and precise gluing of paper, photos and much more. Acid-free and photo-safe. Recycling ratio over 60% of gross weight. Tape: 8,4 mm x 12 m. Refill: PR-MK.



#### **MONO** maxi power tape





#### MONO maxi power tape refill





#### MONO PN-MK

PN-MK





#### **MONO PN-MK refill**











Correction Tape



#### How to select correction tape

#### 1. Choose application type 2. Select from tape width Sideways 7 pt 2.5 mm width Spot correction of points, Perfect for lines or parts of letters right-handers 4.2 mm width Correction of small letters like on planners, memos, printed documents Top-Action 5 mm width Correction of letters like on 6mm-ruling Perfect for rightnotebook, printed documents and left-handers 6 mm width Correction of large letters like on 7mm-ruling notebook, printed documents

\*Recycling Rate by total weight of product incl. consumable parts and metal

| MONO office