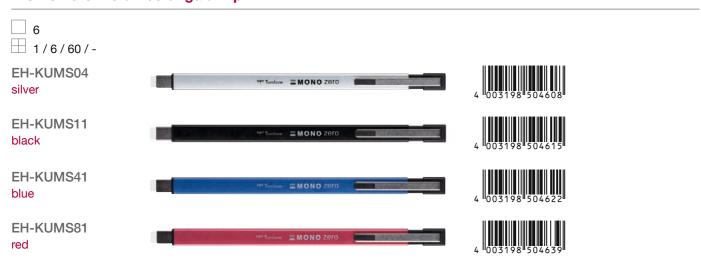

ero is an essential utensil for all professional or recreational use that requires pinpoint erasing. MONO zero is available with two differently formed tips for precise erasing: Round tip in 2.3 mm diameter and rectangular tip in 2.5 x 5 mm. The slim casing is available in different colors and materials. It has a push mechanism which adjusts the eraser precisely by 0.7 mm. The long sturdy and slim metal tip protects the eraser. Refillable. Recycling ratio over 60% (EH-KUSxx) / 70% (EH-KURxx) of gross weight. Awarded with the iF product design award 2010 and the red dot design award 2010 (EH-KURxx and EH-KUSxx) and the iF product design Award 2018 (EH-KUMSxx). PVC free and latex free. Refills: ER-KUS / ER-KUR.

#### MONO zero classic rectangular tip



#### MONO zero metal rectangular tip



#### MONO zero refill rectangular tip









#### MONO zero classic round tip



#### MONO zero neon round tip



#### MONO zero refill round tip



## MONO zero

#### MONO zero classic white/blue/black with refill - blister

\_\_\_ 10

1/10/-/100







#### MONO zero acrylic display

\_\_\_ 1







=MONO











\*\* Tombow



EH-KU-24P-A classic

24 pcs. bulk (6x EH-KUR, EH-KUR11, EH-KUS, EH-KUS11)



EH-KU-24P-2-A neon

24 pcs. bulk (6x EH-KUR53, -56, -63,



EH-KUMS-24P-A metal

24 pcs. bulk (6x EH-KUMS04, -11, -41, -81)



#### MONO eraser

#### **MONO dust CATCH**

MONO dust CATCH collects its own residues: Small eraser bits stick to the eraser and do not remain on the paper due to a special polymer formula. This enables especially clean erasing and avoids that drawings are