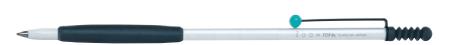

-classic with a strikingly slender shape. The delicate design evokes the form of a dragonfly ("Tombow" is derived from the Japanese word for "dragonfly"). ZOOM 707 is available as ballpoint pen and mechanical pencil, each in four color combinations and one de luxe version. Ballpoint pen ink color: black, ball diameter: 0.7 mm. Mechanical pencil line width: 0.5 mm, degree of hardness: HB. All writing instruments are refillable. Awarded with red dot design award, design-price by Design Centrum Stuttgart and Design Plus Award.





#### **ZOOM 707 mechanical pencil**



SH-1000ZS1 gray/black/red



SH-1000ZS2

black/red



SH-1000ZS3 white/black



SH-1000ZS4 white/gray/turquoise









#### **ZOOM 707 ballpoint pen**

\_\_ 1

1/10/-/200





BC-1000ZS1

gray/black/red









BC-1000ZS3





#### **ZOOM 707 de luxe mechanical pencil**



#### **ZOOM 707 ballpoint pen de luxe**

1/10/-/100

**BC-ZSDS** chrome/black/red

#### **ZOOM 707**

## **ZOOM L102**



#### **ZOOM** 707 set















ZM-707-10P



10 pcs. bulk (2x BC-1000ZS1, SH-1000ZS; 1x BC-1000ZS2, BC-1000ZS3, BC-1000ZS4, SH-1000ZS2, SH-1000ZS3, SH-1000ZS4)







ZOOM L102 is a multi function pen with an elegant, puristic design. Its soft surface makes it extremely pleasant to hold due to the smooth transitions between the separate shaft sections. The pen combines three cartridges: a black and red ballpoint cartridge (ball diameter: 0.7 mm) and a mechanical pencil cartridge (line width: 0.5 mm, degree of hardness: HB). Simply use the small icons to select the function you wish by turning the pen so that the d