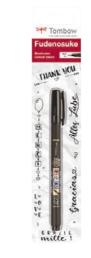

#### Fudenosuke

The Fudenosuke brush pen has an elastic brush tip and is especially suited for calligraphy, sketching and outlines. The line width varies from thin to wide depending on the pressure exerted on the tip. Available with two different tips: Hard tip, which is easier to control and particularly suitable for delicate letterings and soft tip for larger letterings such as place cards. Fudenosuke is available in various versions and colors: black with soft tip, black with hard tip, twin version with two soft tips (black and gray), nine basic colors with hard tip and six neon colors with hard tip. Water-based ink with color pigments.