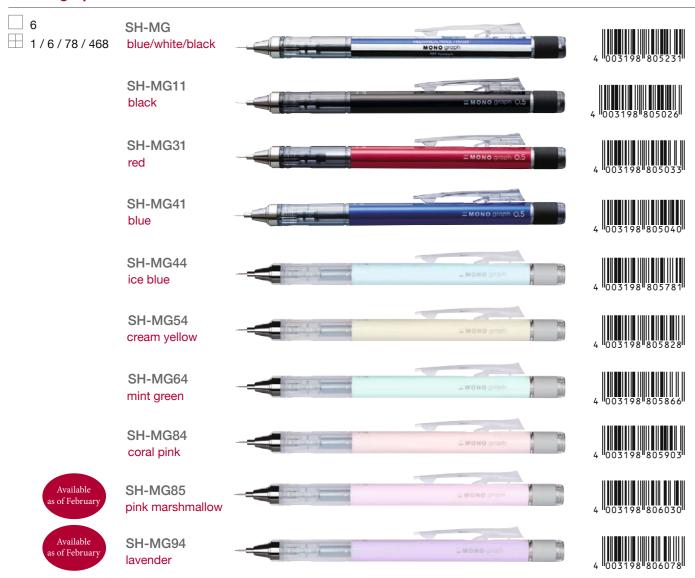

# MONO edge

MONO edge is a creative highlighter with a broad chisel tip (approx. 3.8 mm) and an extra-fine fineliner tip (0.5 mm). The six vibrant colors are perfect for color-coding and decorating planners, journals, notebooks and much more. The fast drying ink does not smear or bleed through most papers. The tips have a unique design with a protective plastic sleeve that keeps metal rulers and stencils clean. Recycling ratio over 50% of gross weight.

#### MONO edge

#### MONO edge 6 pcs. set

6 pcs. (1x WA-TC90, -92, -94, -96, -97, -99)