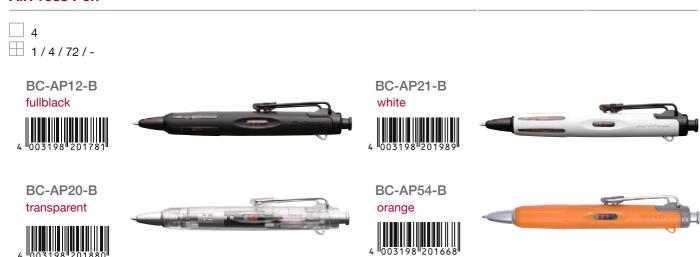

s ready for writing - anywhere, anytime. Due to its air press technology, the ballpoint pen also easily masters unusual situations such as writing overhead, in dusty locations, on wet paper or in frosty temperatures (to -5°C). The AirPress Pen is the ideal companion for outdoor, hobby, school and professional use. The rubberized grip causes a comfortable and safe hold even with wet fingers or gloves. One can fix the AirPress Pen with its tough metal clip at the bag, pocket or working clothes. Awarded with the red dot design award 2010. Ink: black, document-proof according to ISO 12757-2:1998. Ball diameter: 0.7 mm. Refillable. Refill: BR-SF33.

# Extra sturdy metal clip Pressure chamber One click pressurises Rubberised grip the refill for 150 metres of overhead writing

#### AirPress Pen



#### **AirPress Pen Outdoor Colors**



#### AirPress Pen

#### AirPress Pen acrylic display



\_ 1



BC-AP-24P-A classic 24 pcs. bulk (6x BC-AP12-B, -AP20-B, -AP21-B, -AP54-B)



BC-AP-24P-2-A outdoor colors 24 pcs. bulk (6x BC-AP32-B, -45-B, -52-B, -65-B)

#### AirPress Pen Blister

\_ 1





fullblack





















BC-AP45

light blue



BC-AP52 yellow



#### Reporter 4

4-in-1: Reporter 4 combines four leads in one casing. Ink colors: black, blue, red and green. Due to the differently shaped pushbuttons the ink color can be changed by feeling the buttons. The pen sits securely and pleasantly in your hand thanks to the rubberised grip. It has a highly flexible spring-loaded feather clip. Available in 3 translucent casing colors. Ball diameter: 0.7 mm. Refillable. Refills: BR