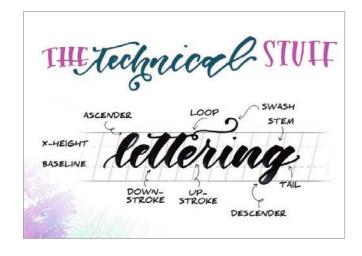

fine tip for creating exact lines and a wide brush tip for broad color application. Colors can be mixed together and painted with water. Fudenosuke for drawing precise lines and outlines. Smudge-proof pencil MONO 100 H for erasable outlines and sketches. Eraser MONO M for clean and precise erasing of guidelines. Blending palette for mixing and refillable water brush (empty) for picking up the water-based paints.

#### **Blended Lettering Set Cozy Times**

BS-FH1

☐ 1 ☐ 1///24

1x ABT-990; ABT-761; ABT-026; ABT-947; ABT-379; WS-BH; MONO-100-H; PE-04A; WB-FN-1P; blending palette, guide





#### **Blended Lettering Set Good Vibes**

BS-FH2

☐ 1 ☐ 1///24

1x ABT-800; ABT-772; ABT-985; ABT-451; ABT-725, WS-BH-49; MONO-100-H;

WS-BH-49; MONO-100-F PE-04A; WB-FN-1P; blending palette; guide











Illustrator: Tanja "Frau Hölle" Cappell @frauhoelle



Illustrator: Tanja "Frau Hölle" Cappell @frauhoell

# A

# **Watercoloring Set**

The Watercoloring Sets contain the essential items to create watercolor illustrations, including instructions with tips and tricks. Set and instructions put together and designed by the artists May & Berry. Both sets contain five colors each of the ABT Dual Brush Pen with a fine tip and a brush tip. Colors can be used as watercolors and can be blended. Complementary products in each set: One blending palette for blending colors and one refillable water brush (empty) for applying colors. Furthermore, one pencil MONO 100 for guidelines, one eraser MONO dustCATCH for clean and precise erasing and one MONO drawing pen for adding outlines.

#### **Waterc