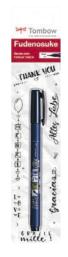

#### Fudenosuke

The Fudenosuke brush pen has an elastic brush tip and is especially suited for calligraphy, sketching and outlines. The line width varies from thin to wide depending on the pressure exerted on the tip. Available with two different tips: Hard tip, which is easier to control and particularly suitable for delicate letterings and soft tip for larger letterings such as place cards. Fudenosuke is available in various versions and colors: black with soft tip, black with hard tip, twin version with two soft tips (black and gray), nine basic colors with hard tip and six neon colors with hard tip. Water-based ink with color pigments.