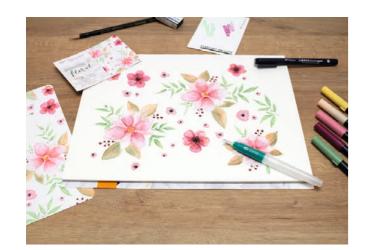

fine polyester tip for colorful letterings or notes. Brush pen Fudenosuke with a fine elastic tip for delicate letterings and key codes. Creative highlighter MONO edge with chisel tip for highlighting and round tip for details. Elegant mechanical pencil MONO graph with 0.5 mm line width / degree of hardness: HB. High-quality, hardcover (linen) notebook in A5 format by brandbook with 160 numbered pages. Brief instructions (EN) by Sara Vázquez.

#### **Creative Journaling Kit Pastel**

#### **BUJO-SET1**

☐ 1 ⊞ 1///10

1x ABT-158, -291, -761, -942, WS-BH, WA-TC94, SH-MG84, notebook pastel pink, brief instructions





#### **Creative Journaling Kit Bright**

#### **BUJO-SET2**

☐ 1 ⊞ 1///10

ABT-133, -673, -803, -991, WS-BH, WA-TC96, SH-MG54, notebook pastel yellow, brief instructions















#### MONO multi

MONO aqua

The MONO multi is a liquid glue with two tips: fine tip for precise gluing; soft silicone tip for smooth gluing of large areas. It allows two ways of gluing: permanent and repositionable. Permanent gluing: apply glue, position, let dry. Repositionable gluing: apply glue, let dry, position. The white glue of MONO multi enables strong and clean gluing of paper, cardboard, photos and many other crafting materials such as wood, cork, glass, glitter, plastic and aluminum. Acid-free and photo-safe. Content: 25 g.

The MONO aqua is a liquid glue with two tips: Fine tip for precise gluing; soft silicone tip for smooth gluing of large areas. The clear glue of MONO aqua enables strong and clean gluing of paper, cardboard, photos and many other crafting materials