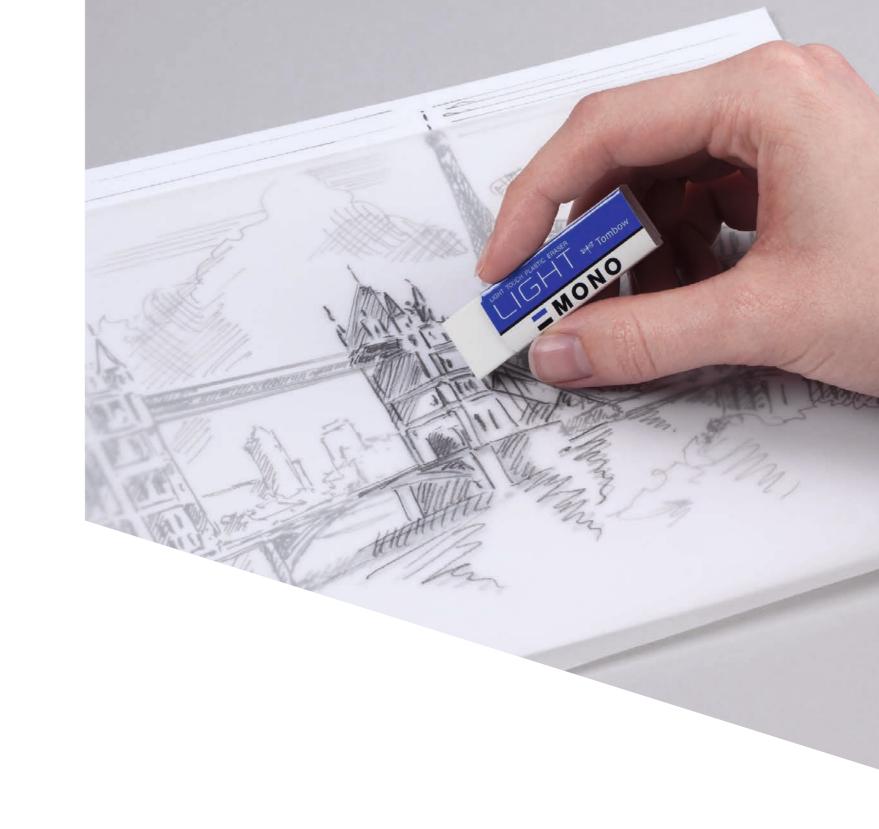

YT4 20 pcs. pack

CT-YT4-20







MONO YXE has an extra-long 16 m tape for frequent usage. It is the refillable version of MONO YT4, the sideways correction. MONO YXE sits comfortably in the hand through its ergonomical design. The tape needs no drying time and can be written over instantly and cleanly. Extremely opaque, no copy or fax shadows. Easy to refill. CT-YXE4: Tape 4.2 mm x 16 m. Recycling ratio over 70% of gross weight. CT-YXE6: Tape 6 mm x 16 m. Recycling ratio over 60% of gross weight. CT-YRE4: Recycling ratio over 60% of gross weight. CT-YRE6: Recycling ratio over 50% of gross weight.



#### **MONO YXE**

6 1/6/-/144



CT-YXE4 tape width 4.2 mm





CT-YXE6 tape width 6 mm



#### **MONO YXE refill**

6 1/6/-/144



CT-YRE4 tape width 4.2 mm





CT-YRE6 tape width 6 mm





Eraser

| PRODUCT NAME                         | MONO plastic eraser          | MONO light                   | MONO smart                   | MONO dust CATCH              |
|--------------------------------------|------------------------------|------------------------------|------------------------------|------------------------------|
| PRODUCT<br>PICTURE                   | MONO<br>MONO                 | MONO                         | MORO smart                   | dust CATCH                   |
| PRODUCT CODE                         | PEA                          | PE-LTS                       | ET-ST                        | EN-DC                        |
| High erasing performance             | х                            | х                            | х