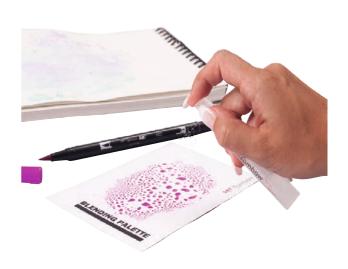

# **Blending Kit**

The 4-in-1 Blending Kit consists of practical tools to blend water-based colors. 1. Colorless ABT Blender Pen with two tips. Fine tip for exact color gradients; wide brush tip for extensive blending. To clean the tips simply wipe them several times on a clean paper. 2. Fillable, compact Blending Mister to spray water onto the blending palette or directly onto the paper. 3. Washable, handy blending palette. 4. Instructions with practical tips concerning the blending of colors. The Blending Kit is especially suitable for drawing with ABT Dual Brush Pens and of course also for all other, water-based dye inks.

# **Blending Mister**

The Blending Mister is a compact bottle (empty) to fill with water. It is a practical tool to blend colors and to create color transitions and gradients. Simply sprinkle paper with water and then apply color to it or mix colors on a blending palette by sprinkling with water. The Blending Mister is especially suitable when drawing with ABT Dual Brush Pens and of course also for all other, water-based dye inks. Capacity: 8 ml.