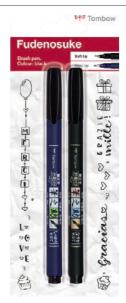

#### Fudenosuke

The Fudenosuke brush pen has an elastic brush tip and is especially suited for calligraphy, sketching and outlines. The line width varies from thin to wide depending on the pressure exerted on the tip. Available with two different tips: Hard tip, which is easier to control and particularly suitable for delicate letterings and soft tip for larger letterings such as place cards. Fudenosuke is available in various versions and colors: black with soft tip, black with hard tip, twin version with two soft tips (black and gray), nine basic colors with hard tip and six neon colors with hard tip. Water-based ink with color pigments.