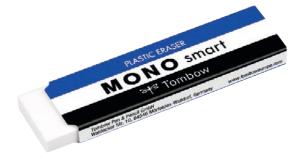

ser. The light side erases lead, while the darker side with micro sand particles is suitable for the erasing of ink. A handy tool for school, university and workplace. Material: natural rubber. Weight: 13 g.

ES-510A

\_\_\_ 10

**1/10/-/1200** 







#### **MONO** smart

MONO smart is an eraser with extra-thin (5.5 mm) erasing surface. It is perfect for the exact erasing of single lines, letters or digits. MONO smart enables pinpoint and clean erasing: the ideal tool for professional and hobby artists, architects, designers and much more. A paper sleeve protects the eraser from dirt. Due to left-out edges the sleeve does not tear easily when used under pressure. Awarded with iF design award 2014. Material: PVC, phthalate free and latex free. Weight: 9 g.

ET-ST

\_\_\_ 20

1/20/-/600







#### **MONO** plastic eraser

MONO eraser is available in the three sizes XS (11 g), M (19 g) and L (38 g). The soft consistency of the plastic eraser enables an especially pleasant erasing and excellent erasing results. A paper sleeve protects the eraser from dirt. Material: PVC, phthalate free and latex free.



#### **MONO XS**

PE-01A

40

1/40/-/1200







#### **MONO M**

PE-04A

\_\_\_ 20

**1/20/-/600** 







#### **MONO L**

PE-07A

\_ 10

1/10/-/300







#### MONO eraser acrylic display

MONO-ER-98P

\_\_\_ 1

98 pcs. (20x PE-01A, PE-04A; 10x ET-ST, PE-07A; 5x PE-LTS, EN-DC, EH-KUR, EH-KUR11, EH-KUS, EH-KUS11; 4x ES-510A,



100 mm

237 mm 310 mm





|                             |               | Writing Insturments          | Design Writing Instruments