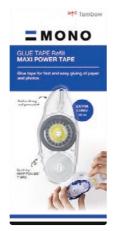

tape is perfect for strong and clean gluing of paper, cardboards, photos and much more. Acid-free and photosafe. With protective cap. Recycling ratio over 60% of gross weight (PN-IP). Awarded with iF product design award 2015. Easy to refill. Tape: 8,4 mm x 16 m. Refill: PR-IP.



#### **MONO PN-MK**

MONO PN-MK is a refillable glue roller with non-permanent glue. For flexible gluing: Easily attach and remove e.g. notes without tearing the paper. The glue roller sits comfortably in the hand due to its ergonomic shape. With protective cap. MONO PN-MK enables clean and precise gluing of paper, photos and much more. Acid-free and photo-safe. Recycling ratio over 60% of gross weight. Tape: 8,4 mm x 12 m. Refill: PR-MK.



#### **MONO** maxi power tape





#### MONO maxi power tape refill





#### MONO PN-MK

PN-MK





#### **MONO PN-MK refill**











Correction Tape



#### How to select correction tape

#### 1. Choose application type 2. Select from tape width Sideways 7 pt 2.5 mm width Spot correction of points, Perfect for lines or parts of letters right-handers 4.2 mm width Correction of small letters like on planners, memos, printed documents Top-Action 5 mm width Correction of letters like on 6mm-ruling Perfect for rightnotebook, printed documents and left-handers 6 mm width Correction of large letters like on 7mm-ruling notebook, printed documents

\*Recycling Rate by total weight of product incl. consumable parts and metal

| MONO office