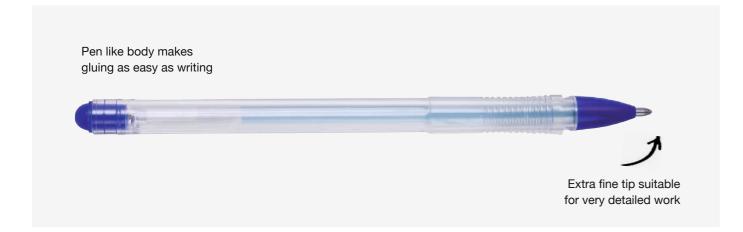

photos and many other crafting materials such as wood, cork, glass and glitter. Acid-free, photo-safe and washable. Content: 50 ml.





#### **MONO** multi blister



6 1/6/-/144





#### MONO multi set of 10



#### MONO aqua blister

# PT-WTC 6



# \_\_\_ 1 **1///20** 210 mm 55 mm

#### MONO aqua set of 10



#### MONO aqua refill

PR-WTC







# **MONO WPC**

MONO WPC is a glue pen for precise and easy gluing of small parts such as filigree punched-out motifs or rhinestones. It has a slim body and is used like a pen - that makes gluing as easy as writing. The extra-fine tip with line width of approx. 1 mm is suitable for very detailed crafting. The clear glue of MONO WPC enables clean and permanent gluing of metal, plastic, glass and other embellishments to paper. Content: 0.9 g.



#### **MONO WPC blister**

PT-WPC







# MONO glue stick

This glue stick with transparent glue provides wrinkle-free gluing due to a low water content. The application of glue is clean and economical because of its extremely stable consistency. The glued surfaces can still be moved up to one minute after application. The MONO Glue Stick is perfect for professional and hobby users. Washable. Available in three sizes: S (10 g), M (22 g), G (39 g).

#### **MONO** glue stick

20

1/20/-/600











=MONO



PT-G 39 g









#### WARNING

May cause drowsiness or dizziness. Avoid breathing vapours. Use only outdoors or in a well-ventilated area.



CAS-Nr:107-98-2 1-methoxy-2-propanol

UFI:. 8220-A0AJ-X00Q-QNWU

# MONO maxi power tape

MONO maxi power tape is a refillable glue tape for