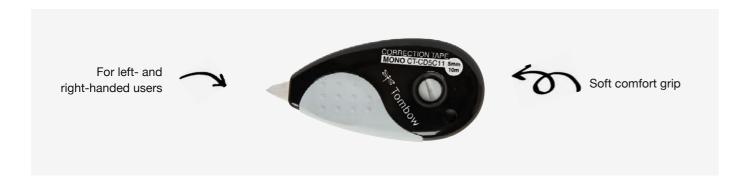

. Available in three different casing colors. Tape: 4.2 mm x 6 m.



#### **MONO CCE4**







CT-CCE4-B transparent green



CT-CCE4-BE-B transparent blue





#### **MONO CCE4 Blister**











CT-CCE4 transparent green blister



CT-CCE4-BE transparent blue blister

CT-CCE4-PK transparent pink blister



#### MONO CCE4 acrylic display



→ 207 mm





CT-CCE4-60-2-F-ES-PT

Spanish/Portugese



55



# MONO grip

The correction tape MONO grip has a soft, comfortable grip for secure holding and precise guiding. MONO grip is suitable for left- and right-handed users. The tape needs no drying time and can be written over instantly and cleanly. Extremely opaque, no copy or fax shadows. Available in two different casing colors. Recycling ratio over 60% of gross weight. Tape: 5 mm x 10 m.



#### **MONO** grip





CT-CD5C11 black/gray









# MONO note

MONO note with narrow tape also corrects fine details like single letters, numbers or lines. The transparent tip allows for an especially exact application. Compact size: It fits also into small pockets and pencil cases. Fully retractable tip. No drying time, extremely opaque. No copy or fax shawdows. Extraordinary coverage, Tape: 2.5 mm x 4 m.



#### **MONO** note







#### **MONO** office

MONO office is a refillable correction tape with 14 m tape and is perfect for frequent usage in the office. MONO office is suitable for left- and right-handed users. The tape needs no drying time and can be written over instantly and cleanly. Extremely opaque, no copy or fax shadows. Recycling ratio over 70% (CT-CXE4) / 50% (CT-CRE