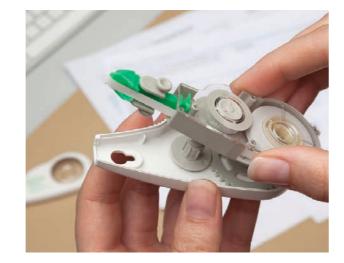

tails like single letters, numbers or lines. The transparent tip allows for an especially exact application. Compact size: It fits also into small pockets and pencil cases. Fully retractable tip. No drying time, extremely opaque. No copy or fax shawdows. Extraordinary coverage, Tape: 2.5 mm x 4 m.



#### **MONO** note







#### **MONO** office

MONO office is a refillable correction tape with 14 m tape and is perfect for frequent usage in the office. MONO office is suitable for left- and right-handed users. The tape needs no drying time and can be written over instantly and cleanly. Extremely opaque, no copy or fax shadows. Recycling ratio over 70% (CT-CXE4) / 50% (CT-CRE4) of gross weight. Tape: 4.2 mm x 14 m.



#### MONO office

CT-CXE4







#### MONO office refill

CT-CRE4









#### **MONO YSE**

MONO YSE offers very convenient correction through its slim and ergonomical design. It can be held like a pen due to its slender shape. Its flexible head with slide cap allows an extra-smooth application. The tape needs no drying time and can be written over instantly and cleanly. Extremely opaque, no copy or fax shadows. Recycling ratio over 60% of gross weight. Awarded with the iF product design award 2011. Tape length of 12 m with two different widths: 4,2 mm tape width: perfect for printed text, 6 mm tape width: perfect for handwritten text.



#### **MONO YSE**

CT-YSE4

tape width 4.2 mm







CT-YSE6

tape width 6 mm







#### **MONO YT4**

**MONO YXE** 

MONO YT4 offers comfortable correction with the sideways dispensing technology. It sits comfortably in yo