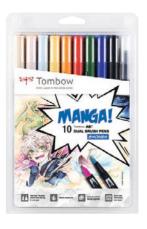

#### **Tombow ABT DUAL BRUSH PEN set of 10**

ABT-10C-MANGA1 Manga Shonen

10 pcs. (1x ABT-025, -177, -491, -555, -845, -850, -933, -990, -N00, -N15)

ABT-10C-MANGA2 Manga Shojo

10 pcs. (1x ABT-062, -158, -528, -623, -703, -755, -850, -873, -N00, -N15)