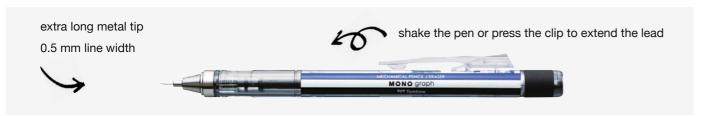

# MONO edge

MONO edge is a creative highlighter with a broad chisel tip (approx. 3.8 mm) and an extra-fine fineliner tip (0.5 mm). The six vibrant colors are perfect for color-coding and decorating planners, journals, notebooks and much more. The fast drying ink does not smear or bleed through most papers. The tips have a unique design with a protective plastic sleeve that keeps metal rulers and stencils clean. Recycling ratio over 50% of gross weight.

#### Areas of application

Highlighting & Journaling

Illustration