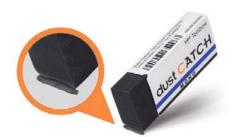

und tip



#### MONO zero refill round tip



## MONO zero

#### MONO zero classic white/blue/black with refill - blister

\_\_\_ 10

1/10/-/100







#### MONO zero acrylic display

\_\_\_ 1







=MONO











\*\* Tombow



EH-KU-24P-A classic

24 pcs. bulk (6x EH-KUR, EH-KUR11, EH-KUS, EH-KUS11)



EH-KU-24P-2-A neon

24 pcs. bulk (6x EH-KUR53, -56, -63,



EH-KUMS-24P-A metal

24 pcs. bulk (6x EH-KUMS04, -11, -41, -81)



#### MONO eraser

#### **MONO dust CATCH**

MONO dust CATCH collects its own residues: Small eraser bits stick to the eraser and do not remain on the paper due to a special polymer formula. This enables especially clean erasing and avoids that drawings are unintendendly damaged by eraser residues. Material: PVC, phthalate free and latex free. Weight: 19 g.











#### **MONO light**

MONO light enables especially soft erasing with excellent erasing results. Due to its solid consistency the eraser sticks less to the paper than standard erasers. Therefore, it can be used even with low pressure and is perfect for delicate papers. A paper sleeve protects eraser from dirt. Due to left-out edges the sleeve does not tear easily when used under pressure. Material: PVC, phthalate free and latex free. Weight: 13 g.









#### **MONO** eraser

# I I

#### **MONO** sand

MONO sand "erases" even ink due to its fine micro sand particles. The micro sand particles scratch finest layers from the sheet of paper instead of erasing graphite from the paper. MONO sand enables clean erasing without smearing. A paper sleeve protects eraser from dirt. Material: na