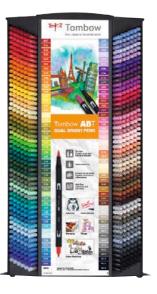

#### Tombow ABT Dual Brush Pen metal display 216 pieces

ABT-36C-DIS metal display empty

ABT-36C-CONT display content

216 pcs. bulk (6x 33 colors; 12x ABT-N15; 6x ABT-N00)

#### Tombow ABT Dual Brush Pen metal display 600 pieces

ABT-96C-DIS metal display empty

ABT-96C-CONT display content

600 pcs. bulk (6x 92 colors: 18x ABT-N15, 12x ABT-055, -845, 6x ABT-N00)

#### Tombow ABT Dual Brush Pen metal display 864 pieces

ABT-L-DIS metal display empty

185 mm

440 mm

ABT-L-CONT display content

864 pcs. bulk (6 x each 78 colors, 30x ABT-N15, -N00, 12x ABT-055, -173, -243, -373, -451, -452, -528, -623, -723, -725, -772, -815, -845, -847, -856, -N25, -N35, -N45, -N49, -N52, -N55, -N57, -N60, -N65, -N75, -N79, -N89, -N95)