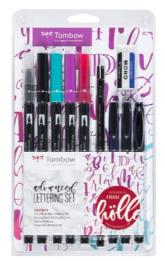

ps and tricks for each lettering level. The sets and instructions are put together and designed by lettering artist "Frau Hölle". The core of both sets is the Tombow ABT Dual Brush Pen with flexible brush tip and fine bullet tip in various colors. As complementary products both sets contain: MONO 100 pencil (degree of hardness: 3H) for sketching guidelines, brush pen Fudenosuke with a fine brush tip, permanent black marker MONO twin for outlines and eraser MONO XS for clean and exact erasing of guidelines.

#### **Lettering Set Beginner**

LS-BEG

1 1 1///24

1x ABT-N15, -N75, MONO-100-3H, WS-BH, OS-TME33, PE-01A, lettering guide)





#### **Lettering Set Advanced**

LS-ADV

☐ 1 ☐ 1///24

1x ABT-373, -685, -815,- N00, -N15, MONO-100-3H, WS-BH, WS-BS, OS-TME33, PE-01A, lettering guide)





# **Blended Lettering Set**

The Blended Lettering Sets, developed in cooperation with lettering artist and illustrator Tanja "Frau Hölle" Cappell, combine everything needed for lettering with harmonious color gradients. Including instructions with tips and tricks by Frau Hölle for the blending technique in handlettering.

Products: ABT Dual Brush Pen with a fine tip for creating exact lines and a wide brush tip for broad color application. Colors can be mixed together and painted with water. Fudenosuke for drawing precise lines and outlines. Smudge-proof pencil MONO 100 H for erasable outlines and sketches. Eraser MONO M for clean and precise erasing of guidelines. Blending palette for mixing and refillable water brush (empty) for picking up the water-based paints.

#### **Blended Lette