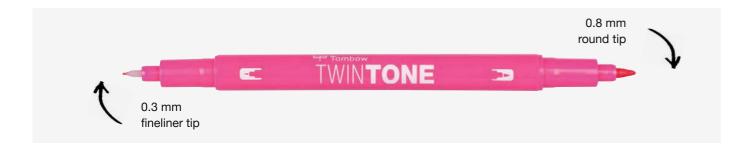

#### Fudenosuke acrylic display

\_\_\_ 1





#### WS-TBHS-48P-A

#### black

48 pcs. bulk (18x WS-BH; 18x WS-BS; 12x WS-TBS)





#### WS-BH-48P-A

#### basic colors

48 pcs. bulk (6x WS-BH07, -15, -18, -22, -25, -28, -49; 3x WS-BH03, -31)





#### WS-BH-48P-2-A

#### neon colors

48 pcs. bulk (8x WS-BH90, -BH91, -BH92, -BH93, -BH94, -BH96),



## **TwinTone**

The TwinTone is a fibre tip pen with two tips for creating thinner or thicker lines. It has a bullet tip with approx. 0.8 mm line width and a sturdy fineliner tip with approx. 0.3 mm line width. The ink is water-based and does not bleed through most papers. The TwinTone is perfect for bullet journaling, study notes, sketchnotes, writing, lettering styles like faux calligraphy, doodling and much more. Available in 36 colors.





#### Areas of application











**Bullet Journaling** 

Lettering (Faux calligraphy)

#### TwinTone set of 12









WS-PK-12P-1 **Bright Colors** 



12 pcs. (1x WS-PK15, -22, -33, -41, -42, -50, -75, -76, -77, -79, -82, -85)

Pastel Colors

12 pcs. (1x WS-PK04, -21, -48, -49, -60, -61, -73, -74, -78, -81, -83, -86)

WS-PK-12P-3 Rainbow Colors



12 pcs. (1x WS-PK03, -06, -07, -13, -17, -19, -25, -28, -45, -58, -80, -84)

#### TwinTone metal display









WS-PK-36C-CONT display content



216 pcs. bulk (6x 36 colors)

## MONO drawing pen

The fineliner MONO drawing pen is suitable for skecthing, illustrations, writing, outlines, technical drawings and much more. The MONO drawing pen is available with three different line widths: 01 (approx. 0.24 mm), 03 (approx. 0.35 mm) and