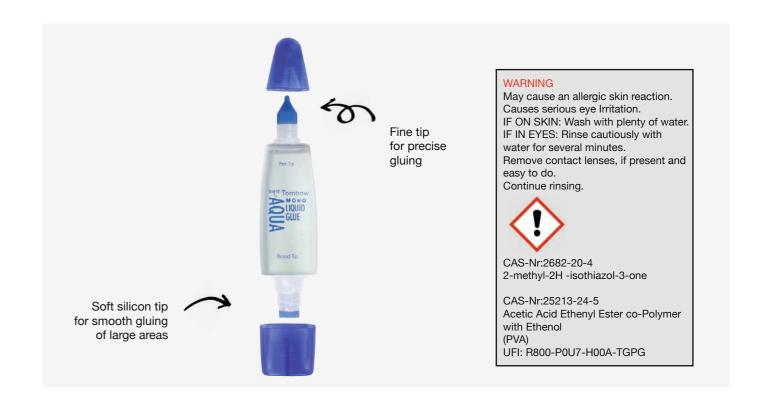

#### **Tombow ABT PRO**

ABTP-N65

ABTP-992

cool gray 10

ABTP-N79

warm gray 2

ABTP-N00

#### Tombow ABT PRO set of 5

\_ 1 1/6/-/120

5 pcs. (1x ABTP-055, -277, -555, -845, -N15)

ABTP-5P-5 **Blue Colors** 

5 pcs. (1x each ABTP-451, -452, -476, -491, -555)

ABTP-5P-2 Pastel Colors

5 pcs. (1x ABTP-062, -191, -502, -603, -673)