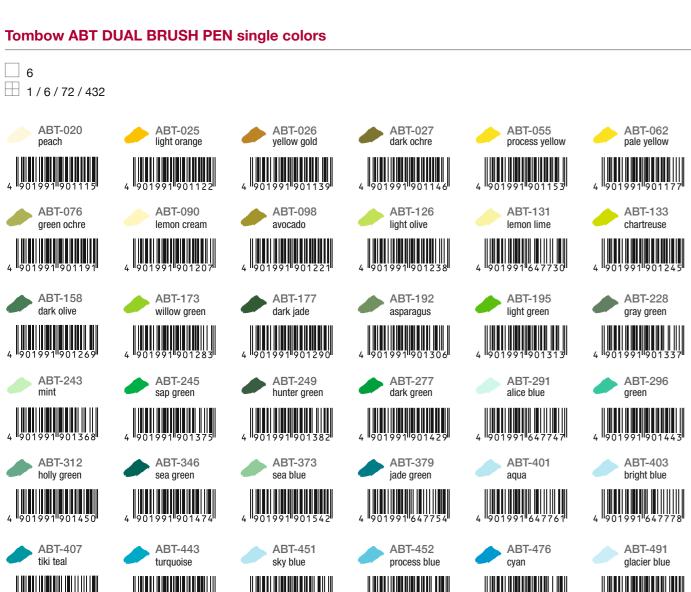

#### Area of application

ABT-535

ABT-606

9019919017

ABT-676

royal purple

ABT-743 hot pink

Watercoloring

**Bullet Journaling** 

mist purple

ABT-620

ABT-679 dark plum

ABT-755

rubine red

ABT-815

ABT-850

light apricot

ABT-905

purplec

purple sage

ABT-685 deep magenta

ABT-757

ABT-817

ABT-856

ABT-910

port red

**ABT-515** 

ABT-761

carnation

▲ ABT-835

ABT-873

ABT-912

pale cherry

ABT-837

ABT-879

dusty rose

orchid

ABT-925

ABT-991 light ochre

ABT-N35 cool gray 12

ABT-N00

ABT-N15 black