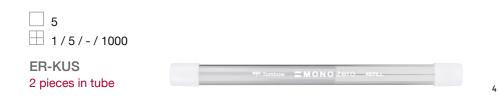

ssional or recreational use that requires pinpoint erasing. MONO zero is available with two differently formed tips for precise erasing: Round tip in 2.3 mm diameter and rectangular tip in 2.5 x 5 mm. The slim casing is available in different colors and materials. It has a push mechanism which adjusts the eraser precisely by 0.7 mm. The long sturdy and slim metal tip protects the eraser. Refillable. Recycling ratio over 60% (EH-KUSxx) / 70% (EH-KURxx) of gross weight. Awarded with the iF product design award 2010 and the red dot design award 2010 (EH-KURxx and EH-KUSxx) and the iF product design Award 2018 (EH-KUMSxx). PVC free and latex free. Refills: ER-KUS / ER-KUR.

#### MONO zero classic rectangular tip



#### MONO zero metal rectangular tip



#### MONO zero refill rectangular tip









#### MONO zero classic round tip



#### MONO zero neon round tip



#### MONO zero refill round tip



## MONO zero

#### MONO zero classic white/blue/black with refill - blister

\_\_\_ 10

1/10/-/100







#### MONO zero acrylic display

\_\_\_ 1







=MONO











\*\* Tombow



EH-KU-24P-A classic

24 pcs. bulk (6x EH-KUR, EH-KUR11, EH-KUS, EH-KUS11)



EH-KU-24P-2-A neon

24 pcs. bulk (6x EH-KUR53, -56, -63,



EH-KUMS-24P-A metal

24 pcs. bulk (6x EH-KUMS04, -11, -41, -81)



#### MONO eraser

#### **MONO dust CATCH**

MONO dust CATCH collects its own residues: Small eraser bits stick to the eraser and do not remain on the paper due to a special polymer formula. This enables especially clean erasing and avoids that drawings are unintendendly damaged by eraser residues.