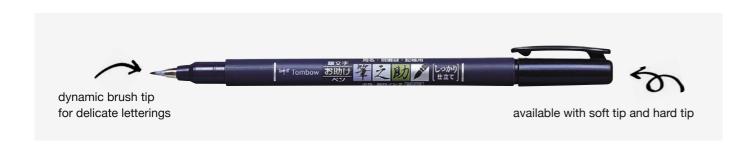

#### Fudenosuke

The Fudenosuke brush pen has an elastic brush tip and is especially suited for calligraphy, sketching and outlines. The line width varies from thin to wide depending on the pressure exerted on the tip. Available with two different tips: Hard tip, which is easier to control and particularly suitable for delicate letterings and soft tip for larger letterings such as place cards. Fudenosuke is available in various versions and colors: black with soft tip, black with hard tip, twin version with two soft tips (black and gray), nine basic colors with hard tip and six neon colors with hard tip. Water-based ink with color pigments.