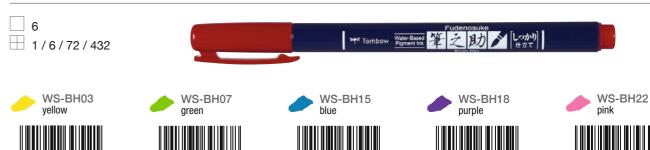

#### Fudenosuke

The Fudenosuke brush pen has an elastic brush tip and is especially suited for calligraphy, sketching and outlines. The line width varies from thin to wide depending on the pressure exerted on the tip. Available with two different tips: Hard tip, which is easier to control and particularly suitable for delicate letterings and soft tip for larger letterings such as place cards. Fudenosuke is available in various versions and colors: black with soft tip, black with hard tip, twin version with two soft tips (black and gray), nine basic colors with hard tip and six neon colors with hard tip. Water-based ink with color pigments.