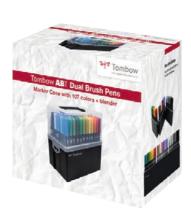

# Tombow ABT Dual Brush Pen marker case with 107 colors + blender

ABT-108C

## Tombow ABT Dual Brush Pen