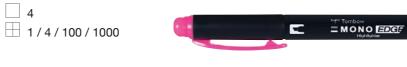

# MONO edge

MONO edge is a creative highlighter with a broad chisel tip (approx. 3.8 mm) and an extra-fine fineliner tip (0.5 mm). The six vibrant colors are perfect for color-coding and decorating planners, journals, notebooks and much more. The fast drying ink does not smear or bleed through most papers. The tips have a unique design with a protective plastic sleeve that keeps metal rulers and stencils clean. Recycling ratio over 50% of gross weight.

#### MONO edge