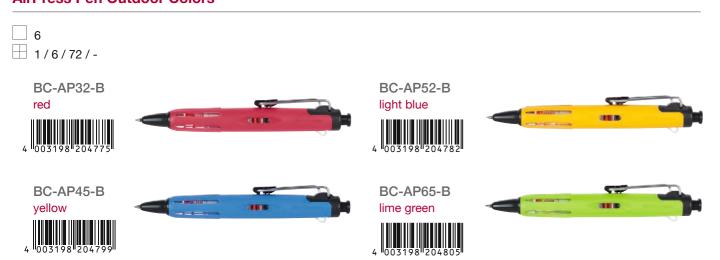

Due to its air press technology, the ballpoint pen also easily masters unusual situations such as writing overhead, in dusty locations, on wet paper or in frosty temperatures (to -5°C). The AirPress Pen is the ideal companion for outdoor, hobby, school and professional use. The rubberized grip causes a comfortable and safe hold even with wet fingers or gloves. One can fix the AirPress Pen with its tough metal clip at the bag, pocket or working clothes. Awarded with the red dot design award 2010. Ink: black, document-proof according to ISO 12757-2:1998. Ball diameter: 0.7 mm. Refillable. Refill: BR-SF33.

# Extra sturdy metal clip Pressure chamber One click pressurises Rubberised grip the refill for 150 metres of overhead writing

#### AirPress Pen



#### **AirPress Pen Outdoor Colors**



#### AirPress Pen

#### AirPress Pen acrylic display



\_ 1



BC-AP-24P-A classic 24 pcs. bulk (6x BC-AP12-B, -AP20-B, -AP21-B, -AP54-B)



BC-AP-24P-2-A outdoor colors 24 pcs. bulk (6x BC-AP32-B, -45-B, -52-B, -65-B)

#### AirPress Pen Blister

\_ 1





fullblack





















BC-AP45

light blue



BC-AP52 yellow



#### Reporter 4

4-in-1: Reporter 4 combines four leads in one casing. Ink colors: black, blue, red and green. Due to the differently shaped pushbuttons the ink color can be changed by feeling the buttons. The pen sits securely and pleasantly in your hand thanks to the rubberised grip. It has a highly flexible spring-loaded feather clip. Available in 3 translucent casing colors. Ball diameter: 0.7 mm. Refillable. Refills: BR-CS2-33 (black), -15 (blue), -25 (red),