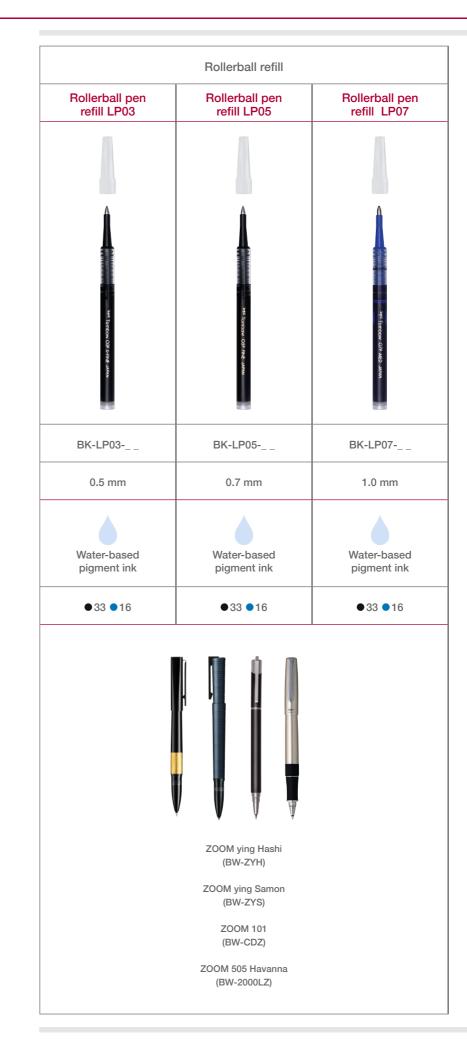

|  |



#### How to extend refill

Knock type



Cap type



Slide knock type



Pendulum type



Twist type



#### AirPress Pen

The AirPress Pen is ready for writing - anywhere, anytime. Due to its air press technology, the ballpoint pen also easily masters unusual situations such as writing overhead, in dusty locations, on wet paper or in frosty temperatures (to -5°C). The AirPress Pen is the ideal companion for outdoor, hobby, school and professional use. The rubberized grip causes a comfortable and safe hold even with wet fingers or gloves. One can fix the AirPress Pen with its tough metal clip at the bag, pocket or working clothes. Awarded with the red dot design award 2010. Ink: black, document-proof according to ISO 12757-2:1998. Ball diameter: 0.7 mm. Refillable. Refill: BR-SF33.

# Ex