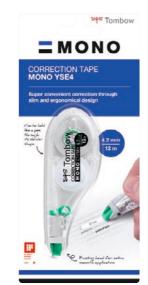

hadows. Recycling ratio over 70% (CT-CXE4) / 50% (CT-CRE4) of gross weight. Tape: 4.2 mm x 14 m.



#### MONO office

CT-CXE4







#### MONO office refill

CT-CRE4









#### **MONO YSE**

MONO YSE offers very convenient correction through its slim and ergonomical design. It can be held like a pen due to its slender shape. Its flexible head with slide cap allows an extra-smooth application. The tape needs no drying time and can be written over instantly and cleanly. Extremely opaque, no copy or fax shadows. Recycling ratio over 60% of gross weight. Awarded with the iF product design award 2011. Tape length of 12 m with two different widths: 4,2 mm tape width: perfect for printed text, 6 mm tape width: perfect for handwritten text.



#### **MONO YSE**

CT-YSE4

tape width 4.2 mm







CT-YSE6

tape width 6 mm







#### **MONO YT4**

**MONO YXE** 

MONO YT4 offers comfortable correction with the sideways dispensing technology. It sits comfortably in your hand through its ergonomical design. The tape needs no drying time and can be written over instantly and cleanly. Extremely opaque, no copy or fax shadows. Recycling ratio over 60% of gross weight. Awarded with the iF product design award and the red dot design award in 1996. Tape: 4.2 mm x 10 m.

Original of sideway Sits in your hand comfortably dispensing technology through ergonomical design

#### **MONO YT4 blister**

CT-YT4







Tombow



CT-YT4-2P





#### MONO YT4 20 pcs. pack

CT-YT4-20







MONO YXE has an extra-long 16 m tape for frequent usage. It is the refillable version of MONO YT4, the sideways co