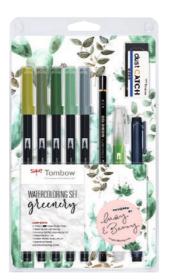

y & Berry. Both sets contain five colors each of the ABT Dual Brush Pen with a fine tip and a brush tip. Colors can be used as watercolors and can be blended. Complementary products in each set: One blending palette for blending colors and one refillable water brush (empty) for applying colors. Furthermore, one pencil MONO 100 for guidelines, one eraser MONO dustCATCH for clean and precise erasing and one MONO drawing pen for adding outlines.

#### **Watercoloring Set Floral**

WCS-FL

☐ 1 ☐ 1///24

1x ABT-192, -757, -772, -910, -991; WS-EFL03; MONO-100-H; EN-DC; WB-ME-1P; blending palette; watercoloring guide)





#### **Watercoloring Set Greenery**

WCS-GR

☐ 1 ⊞ 1///24

1x ABT-098, -228, -249, -312, -N52; WS-EFL01; MONO-100-H; EN-DC; WB-FN-1P; blending palette; watercoloring guide)





# **Creative Journaling Kit**

The Creative Journaling Kits contain everything needed to start a journal: a notebook, 7 selected Tombow products and brief instructions. Set and instructions were designed by Sara Vázquez (@mylittlejournalblog).

Each set includes: 4 ABT Dual Brush Pen with a flexible nylon brush tip and a fine polyester tip for colorful letterings or notes. Brush pen Fudenosuke with a fine elastic tip for delicate letterings and key codes. Creative highlighter MONO edge with chisel tip for highlighting and round tip for details. Elegant mechanical pencil MONO graph with 0.5 mm line width / degree of hardness: HB. High-quality, hardcover (linen) notebook in A5 format by brandbook with 160 numbered pages. Brief instructions (EN) by Sara Vázquez.

#### **Creative Journaling