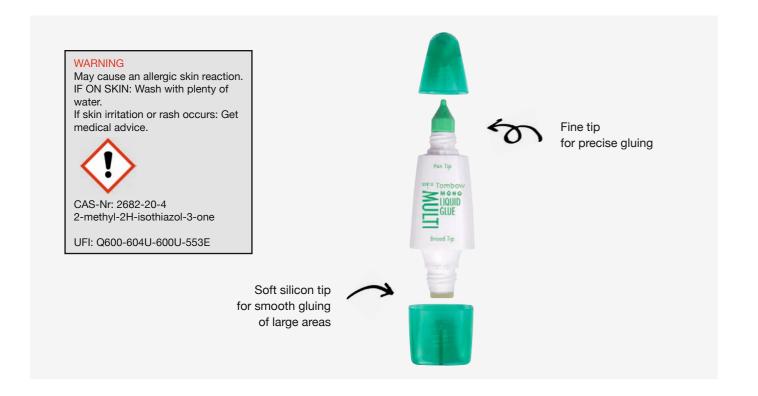

#### **Tombow ABT PRO**

ABTP-N65

ABTP-992

cool gray 10

ABTP-N79

warm gray 2

ABTP-N00

#### Tombow ABT PRO set of 5

\_ 1 1/6/-/120

5 pcs. (1x ABTP-055, -277, -555, -845, -N15)

ABTP-5P-5 **Blue Colors** 

5 pcs. (1x each ABTP-451, -452, -476, -491, -555)

ABTP-5P-2 Pastel Colors

5 pcs. (1x ABTP-062, -191, -502, -603, -673)