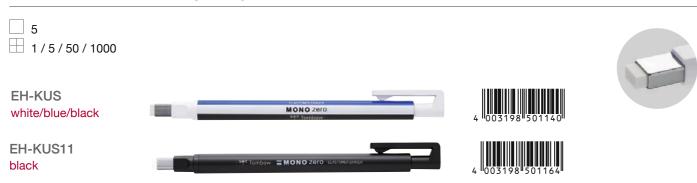

MONO zero

The innovative eraser MONO zero is an essential utensil for all professional or recreational use that requires pinpoint erasing. MONO zero is available with two differently formed tips for precise erasing: Round tip in 2.3 mm diameter and rectangular tip in 2.5 x 5 mm. The slim casing is available in different colors and materials. It has a push mechanism which adjusts the eraser precisely by 0.7 mm. The long sturdy and slim metal tip protects the eraser. Refillable. Recycling ratio over 60% (EH-KUSxx) / 70% (EH-KURxx) of gross weight. Awarded with the iF product design award 2010 and the red dot design award 2010 (EH-KURxx and EH-KUSxx) and the iF product design Award 2018 (EH-KUMSxx). PVC free and latex free. Refills: ER-KUS / ER-KUR.

#### MONO zero classic rectangular tip



#### MONO zero metal rectangular tip



#### MONO zero refill rectangular tip









#### MONO zero classic round tip



#### MONO zero neon round tip



#### MONO zero refill round tip



## MONO zero

#### MONO zero classic white/blue/black with refill - blister

\_\_\_ 10

1/10/-/100







#### MONO zero acrylic display

\_\_\_ 1







=MONO











\*\* Tombow



EH-KU-24P-A classic

24 pcs. bulk (6x EH-KUR, EH-KUR11, EH-KUS, EH-KUS11)



EH-KU-24P-2-A neon

24 pcs. bulk (6x EH-KUR53, -56, -63,



EH-KUMS-24P-A metal

24 pcs. bulk (6x EH-KUMS04, -11, -41, -81)



#### MONO eraser

#### **MONO dust CATCH**

MONO dust CATCH collects its own residues: Small eraser bits stick to the eraser and do not remain on the paper due to a special polymer formula. This enables especially cle