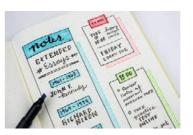

# MONO edge

MONO edge is a creative highlighter with a broad chisel tip (approx. 3.8 mm) and an extra-fine fineliner tip (0.5 mm). The six vibrant colors are perfect for color-coding and decorating planners, journals, notebooks and much more. The fast drying ink does not smear or bleed through most papers. The tips have a unique design with a protective plastic sleeve that keeps metal rulers and stencils clean. Recycling ratio over 50% of gross weight.

#### Areas of application

Highlighting & Journaling

Illustration