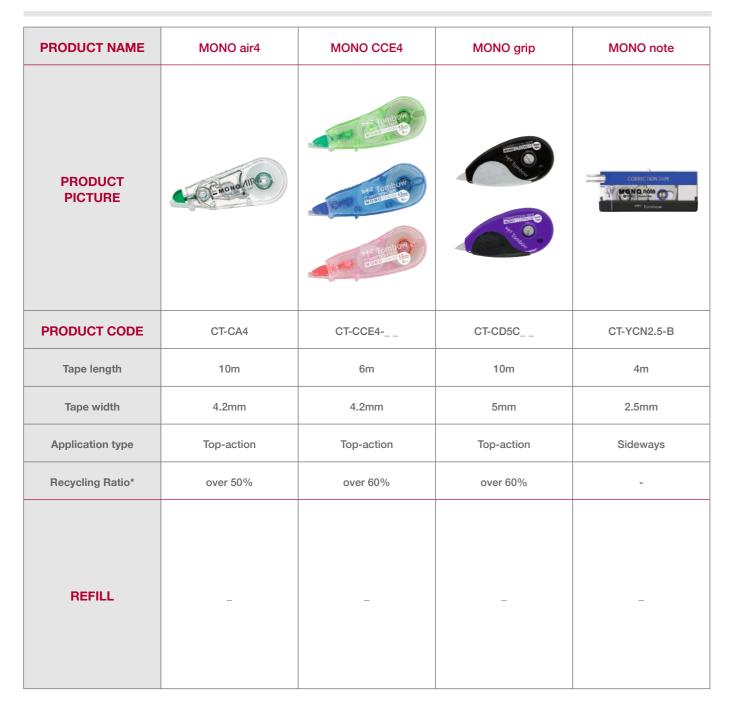

re. Acid-free and photosafe. With protective cap. Recycling ratio over 60% of gross weight (PN-IP). Awarded with iF product design award 2015. Easy to refill. Tape: 8,4 mm x 16 m. Refill: PR-IP.



#### **MONO PN-MK**

MONO PN-MK is a refillable glue roller with non-permanent glue. For flexible gluing: Easily attach and remove e.g. notes without tearing the paper. The glue roller sits comfortably in the hand due to its ergonomic shape. With protective cap. MONO PN-MK enables clean and precise gluing of paper, photos and much more. Acid-free and photo-safe. Recycling ratio over 60% of gross weight. Tape: 8,4 mm x 12 m. Refill: PR-MK.



#### **MONO** maxi power tape





#### MONO maxi power tape refill





#### MONO PN-MK

PN-MK





#### **MONO PN-MK refill**











Correction Tape



#### How to select correction tape

#### 1. Choose application type 2. Select from tape width Sideways 7 pt 2.5 mm width Spot correction of points, Perfect for lines or parts of letters right-handers 4.2 mm width Correction of small letters like on planners, memos, printed documents Top-Action 5 mm width Correction of letters like on 6mm-ruling Perfect for rightnotebook, printed documents and left-handers 6 mm width Correction of large letters like on 7mm-ruling notebook, printed documents

\*Recycling Rate by total weight of product incl. consumable parts and metal

| MONO office