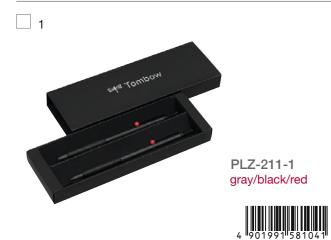

#### **MONO 100**

The MONO 100 is a pencil of top quality. Due to its dark graphite with high density it provides a most intensive contrast. The shaft is coated with a fine black varnish. The MONO 100 is available in 17 degrees of hardness: 9H - 6H (extremely hard): for special purpose like Litho work, 5H - 3H (very hard): for technical detail drawing, 2H-H (hard): for geometric and technical drawing, HB - H (medium): writing and linear drawing, B - 3B (soft): free-hand-drawing and writing, 4B - 6B (very soft): usage mainly in arts.