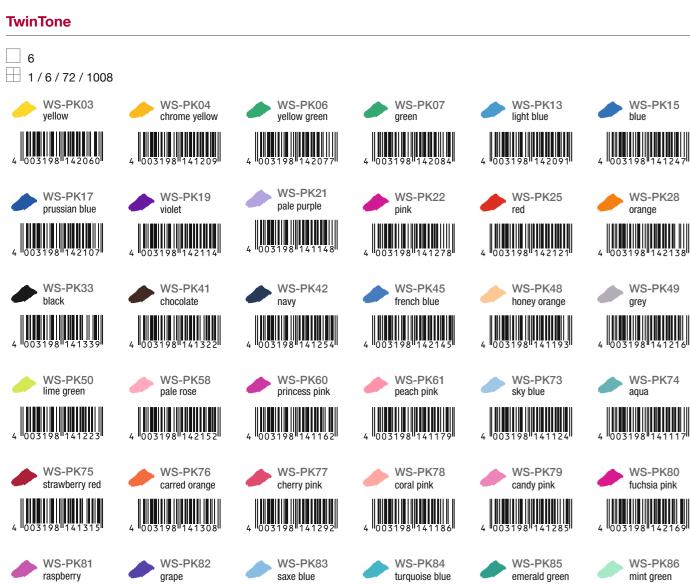

#### Fudenosuke soft tip bulk

#### Fudenosuke twin soft tip bulk

#### Fudenosuke hard tip bulk

#### **Areas of Application**

Calligraphy

Sketches

Outlines

#### **Fudenosuke Color**

WS-BH92

WS-BH93

neon orange

#### Fudenosuke hard tip 6 pcs. set

WS-BH91

neon yellow

6 pcs. neon colors (1x WS-BH90, -91, -92, -93, -94, -96)