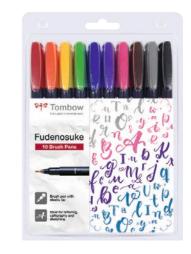

#### Fudenosuke

The Fudenosuke brush pen has an elastic brush tip and is especially suited for calligraphy, sketching and outlines. The line width varies from thin to wide depending on the pressure exerted on the tip. Available with two different tips: Hard tip, which is easier to control and particularly suitable for delicate letterings and soft tip for larger letterings such as place cards. Fudenosuke is available in various versions and colors: black with soft tip, black with hard tip, twin version with two soft tips (black and gray), nine basic colors with hard tip and six neon colors with hard tip. Water-based ink with color pigments.