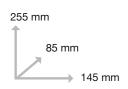

#### Tombow ABT Dual Brush Pen metal display 864 pieces

ABT-L-DIS metal display empty

185 mm

440 mm

ABT-L-CONT display content

864 pcs. bulk (6 x each 78 colors, 30x ABT-N15, -N00, 12x ABT-055, -173, -243, -373, -451, -452, -528, -623, -723, -725, -772, -815, -845, -847, -856, -N25, -N35, -N45, -N49, -N52, -N55, -N57, -N60, -N65, -N75, -N79, -N89, -N95)

#### Tombow ABT PRO metal display 864 pcs.

ABTP-L-DIS metal display empty

185 mm

960 mm

440 mm

ABTP-L-CONT display content

864 pcs. bulk (6x 75 colors;

24x ABTP-N15; 18x ABTP-N00; 12x ABTP-025, -055, -173, -296, -346, -373, -401, -452, -535, -606, -723, -743, -761, -772, -837, -845, -847, -856, -873, -N25, -N29,