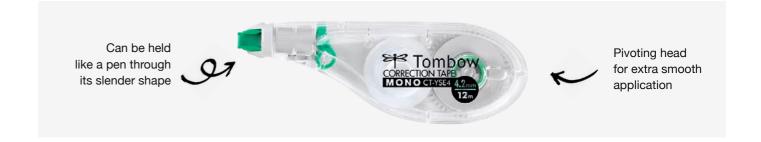

# MONO edge

MONO edge is a creative highlighter with a broad chisel tip (approx. 3.8 mm) and an extra-fine fineliner tip (0.5 mm). The six vibrant colors are perfect for color-coding and decorating planners, journals, notebooks and much more. The fast drying ink does not smear or bleed through most papers. The tips have a unique design with a protective plastic sleeve that keeps metal rulers and stencils clean. Recycling ratio over 50% of gross weight.