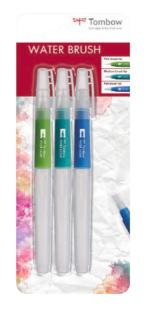

#### Water Brush

The fillable Water Brush is a handy tool for watercoloring techniques. By squeezing the barrel the flow of water is regulated. The Water Brush has a protective cap and is perfect for on the move. Ideal for use with Tombow ABT Dual Brush Pens or other waterbased products. The Water Brush is suitable for watercoloring, brush lettering, sketching and much more. Easy to refill by unscrewing the barrel. The tip can easily be cleaned with water. The Water Brush is availble with three diffently shaped tips.

#### Water Brush set of 3

WB-3P

6

1/6/-/144 3 pcs. (1x WB-FN, -ME, -FL)