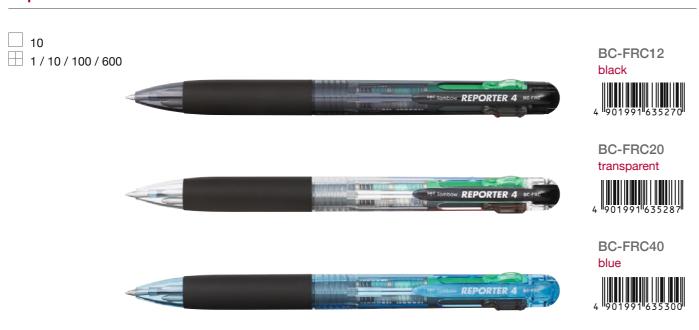

## **TwinTone**

The TwinTone is a fibre tip pen with two tips for creating thinner or thicker lines. It has a bullet tip with approx. 0.8 mm line width and a sturdy fineliner tip with approx. 0.3 mm line width. The ink is water-based and does not bleed through most papers. The TwinTone is perfect for bullet journaling, study notes, sketchnotes, writing, lettering styles like faux calligraphy, doodling and much more. Available in 36 colors.

#### Areas of application

**Bullet Journaling** 

Lettering (Faux calligraphy)