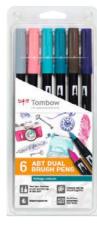

The ABT Dual Brush Pen has two tips for maximum creativity. The fine tip (line width: approx. 0.8 mm) is mainly used when drawing exact lines. The second tip is a flexible brush tip made of nylon. Its line width varies depending on the pressure applied to up to approx. 10 mm. Available in 107 vivid colors + blender. Water-based colors can be mixed together and used as watercolors. Perfect for hand lettering, watercoloring, bullet journaling, stamping and much more. Colors are not light-resistant.

#### Area of application

ABT-535

ABT-606

9019919017

ABT-676

royal purple

ABT-743 hot pink

Watercoloring

**Bullet Journaling** 

mist purple

ABT-620

ABT-679 dark plum

ABT-755

rubine red

ABT-815

ABT-850