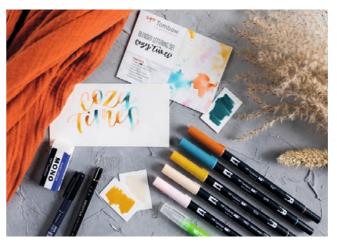

# **Blending Kit**

The 4-in-1 Blending Kit consists of practical tools to blend water-based colors. 1. Colorless ABT Blender Pen with two tips. Fine tip for exact color gradients; wide brush tip for extensive blending. To clean the tips simply wipe them several times on a clean paper. 2. Fillable, compact Blending Mister to spray water onto the blending palette or directly onto the paper. 3. Washable, handy blending palette. 4. Instructions with practical tips concerning the blending of colors. The Blending Kit is especially suitable for drawing with ABT Dual Brush Pens and of course also for all other, water-based dye inks.

#### Water Brush

The fillable Water Brush is a handy tool for watercoloring techniques. By squeezing the barrel the flow of water is regulated. The Water Brush has a protective cap and is perfect for on the move. Ideal for use with Tombow ABT Dual Brush Pens or other waterbased products. The Water Brush is suitable for watercoloring, brush lettering, sketching and much more. Easy to refill by unscrewing the barrel. The tip can easily be cleaned with water. The Water Brush is availble with three diffently shaped tips.