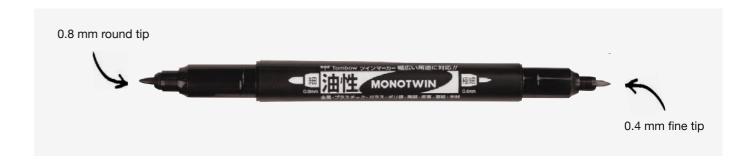

he long metal tip the fineliner is convenient for utilizing templates and rulers. Water-based pigment ink. Waterresistant. Color: black.



#### **MONO** drawing pen



#### MONO drawing pen 3 pcs. set



#### MONO drawing pen acrylic display 24 pcs.



#### **MONO** twin

The MONO twin marker is especially suited for marking and labeling in daily life as well as for outlines of illustrations and other drawings. It writes on different materials like glass, stone or wood. The MONO twin has two tips: one round tip (approx. 0.8 mm) and one fine tip (approx. 0.4 mm). The ink is oil-based, water-proof and dries quickly. It can be painted over immediately without smearing. Perfect in combination with the bright colors of the Tombow ABT Dual Brush Pens. Recycling ratio over 60% of gross weight.



#### **MONO** twin bulk



#### MONO twin 3 pcs. pack



#### MONO twin acrylic display





#### **MONO 100**

The MONO 100 is a pencil of top quality. Due to its dark graphite with high density it provides a most intensive contrast. The shaft is coated with a fine black varnish. The MONO 100 is available in 17 degrees of hardness: 9H - 6H (extremely hard): for special purpose like Litho work, 5H - 3H (very hard): for technical detail drawing, 2H-H (hard): for geometric and technical drawing, HB - H (medium): writing and linear drawing, B - 3B (soft): free-hand-drawing and writing, 4B - 6B (very soft): usage mainly in arts.



#### **MONO 100**



12 pcs. in a box



MONO-100-9H







MONO-100-3H





MONO-100-2B



MONO-100-2H 2H





MONO-100-H

MONO-100-7H 7H

MONO-100-4B





MONO-