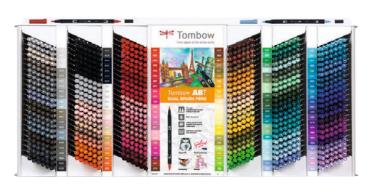

#### Tombow ABT Dual Brush Pen metal display 216 pieces

ABT-36C-DIS metal display empty

ABT-36C-CONT display content

216 pcs. bulk (6x 33 colors; 12x ABT-N15; 6x ABT-N00)

#### Tombow ABT Dual Brush Pen metal display 600 pieces

ABT-96C-DIS metal display empty

ABT-96C-CONT display content

600 pcs. bulk (6x 92 colors: 18x ABT-N15, 12x ABT-055, -845, 6x ABT-N00)

#### Tombow ABT Dual Brush Pen metal display 864 pieces

ABT-L-DIS metal display empty

185 mm

440 mm

ABT-L-CONT display content

864 pcs. bulk (6 x each 78 colors, 30x ABT-N15, -N00, 12x ABT-055, -173, -243, -373, -451, -452, -528, -623, -723, -725, -772, -815, -845, -847, -856, -N25, -N35, -N45, -N49, -N52, -N55, -N57, -N60, -N65, -N75, -N79, -N89, -N95)