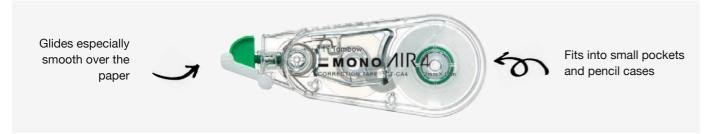

| _        | Refillable Type: MONO YXE4 refill (CT-YRE4) for MONO YXE4  MONO YXE6 refill (CT-YRE6) for MONO YXE6 |

**CORRECTING** 

#### MONO air4

**MONO CCE4** 

The correction tape MONO air4 guarantees a super easy, smooth and silent application due to its special Air Touch technology.

The tip glides especially smoothly over the paper. It has a compact size despite the 10 m tape and fits into small pockets and pencil cases. MONO air4 is suitable for left- and right-handed users. The tape needs no drying time and can be written over instantly and cleanly. Extremely opaque, no copy or fax shadows. The flexibly mounted tip guarantees clean and easy application also on uneven surfaces. Handy casing with protection cap. Recycling ratio over 50% of gross weight. Tape: 4.2 mm x 10 m.



#### MONO air4











#### MONO air4 10 pcs. pack



CT-CA4-10



MONO CCE is a compact and colorful correction tape. It fits even into small pockets and pencil cases. MONO CCE is suitable for left- and right-handed users. It has a flexible tip with protective cap. The tape needs no drying time and can be written over instantly and cleanly. Extremely opaque, no copy or fax shadows. Recycling ratio over 60% of gross weight. Available in three different casing colors. Tape: 4.2 mm x 6 m.



#### **MONO CCE4**







CT-CCE4-B transparent green



CT-CCE4-BE-B transparent blue





#### **MONO CCE4 Blister**











CT-CCE4 transparent green blister



CT-CCE4-BE transparent blue blister

CT-CCE4-PK transparent pink blister



#### MONO CCE4 acrylic display



→ 207 mm





CT-CCE4-6