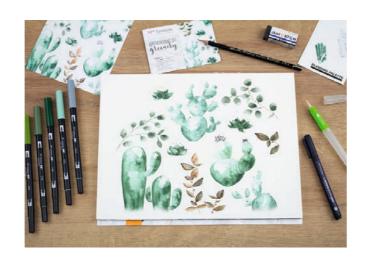

The ABT Dual Brush Pen has two tips for maximum creativity. The fine tip (line width: approx. 0.8 mm) is mainly used when drawing exact lines. The second tip is a flexible brush tip made of nylon. Its line width varies depending on the pressure applied to up to approx. 10 mm. Available in 107 vivid colors + blender. Water-based colors can be mixed together and used as watercolors. Perfect for hand lettering, watercoloring, bullet journaling, stamping and much more. Colors are not light-resistant.

#### Area of application

ABT-535

ABT-606

9019919017

ABT-676

royal purple

ABT-743 hot pink

Watercoloring

**Bullet Journaling** 

mist purple

ABT-620

ABT-679 dark plum

ABT-755

rubine red

ABT-815

ABT-850