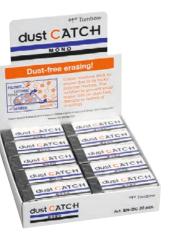

tip



#### MONO zero refill round tip



## MONO zero

#### MONO zero classic white/blue/black with refill - blister

\_\_\_ 10

1/10/-/100







#### MONO zero acrylic display

\_\_\_ 1







=MONO











\*\* Tombow



EH-KU-24P-A classic

24 pcs. bulk (6x EH-KUR, EH-KUR11, EH-KUS, EH-KUS11)



EH-KU-24P-2-A neon

24 pcs. bulk (6x EH-KUR53, -56, -63,



EH-KUMS-24P-A metal

24 pcs. bulk (6x EH-KUMS04, -11, -41, -81)



#### MONO eraser

#### **MONO dust CATCH**

MONO dust CATCH collects its own residues: Small eraser bits stick to the eraser and do not remain on the paper due to a special polymer formula. This enables especially clean erasing and avoids that drawings are unintendendly damaged by eraser residues. Material: PVC, phthalate free and latex free. Weight: 19 g.











#### **MONO light**

MONO light enables especially soft erasing with excellent erasing results. Due to its solid consistency the eraser sticks less to the paper than standard erasers. Therefore, it can be used even with low pressure and is perfect for delicate papers. A paper sleeve protects eraser from dirt. Due to left-out edges the sleeve does not tear easily when used under pressure. Material: PVC, phthalate free and latex free. Weight: 13 g.









#### **MONO** eraser

# I I

#### **MONO** sand

MONO sand "erases" even ink due to its fine micro sand particles. The micro sand particles scratch finest layers from the sheet of paper instead of erasing graphite from the paper. MONO sand enables clean erasing without smearing. A paper sleeve protects eraser from dirt. Material: natura