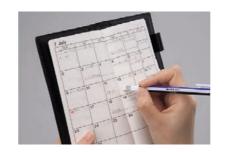

# MONO edge

MONO edge is a creative highlighter with a broad chisel tip (approx. 3.8 mm) and an extra-fine fineliner tip (0.5 mm). The six vibrant colors are perfect for color-coding and decorating planners, journals, notebooks and much more. The fast drying ink does not smear or bleed through most papers. The tips have a unique design with a protective plastic sleeve that keeps metal rulers and stencils clean. Recycling ratio over 50% of gross weight.

#### Areas of application

Highlighting & Journaling

Illustration