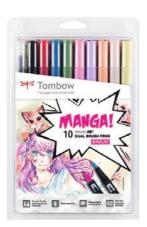

#### **Tombow ABT DUAL BRUSH PEN set of 10**

ABT-10C-MANGA1 Manga Shonen

10 pcs. (1x ABT-025, -177, -491, -555, -845, -850, -933, -990, -N00, -N15)

ABT-10C-MANGA2 Manga Shojo

10 pcs. (1x ABT-062, -158, -528, -623, -703, -755, -850, -873, -N00, -N15)