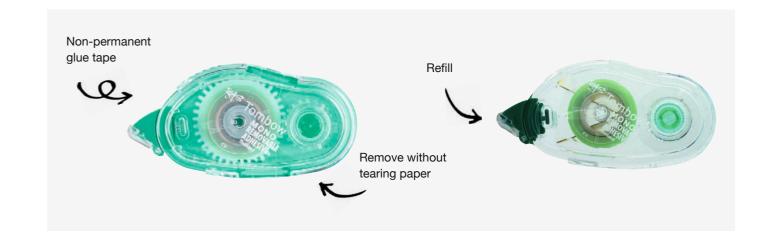

tly at the tip – for precise gluing of edges and corners. MONO maxi power tape is perfect for strong and clean gluing of paper, cardboards, photos and much more. Acid-free and photosafe. With protective cap. Recycling ratio over 60% of gross weight (PN-IP). Awarded with iF product design award 2015. Easy to refill. Tape: 8,4 mm x 16 m. Refill: PR-IP.



#### **MONO PN-MK**

MONO PN-MK is a refillable glue roller with non-permanent glue. For flexible gluing: Easily attach and remove e.g. notes without tearing the paper. The glue roller sits comfortably in the hand due to its ergonomic shape. With protective cap. MONO PN-MK enables clean and precise gluing of paper, photos and much more. Acid-free and photo-safe. Recycling ratio over 60% of gross weight. Tape: 8,4 mm x 12 m. Refill: PR-MK.



#### **MONO** maxi power tape





#### MONO maxi power tape refill





#### MONO PN-MK

PN-MK





#### **MONO PN-MK refill**











Correction Tape



#### How to select correction tape

#### 1. Choose application type 2. Select from tape width Sideways 7 pt 2.5 mm width Spot correction of points, Perfect for lines or parts of letters right-handers 4.2 mm width Correction of small letters like on planners, memos, printed documents Top-Action 5 mm width Correction of letters like on 6mm-ruling Perfect for rightnotebook, printed documents and left-handers 6 mm width Correction of large letters like on 7mm-ruling notebook, printed documents

\*Recycling Rate by total weight of product incl. consumable parts and metal

| MONO office