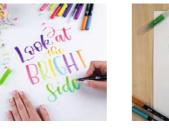

The ABT Dual Brush Pen has two tips for maximum creativity. The fine tip (line width: approx. 0.8 mm) is mainly used when drawing exact lines. The second tip is a flexible brush tip made of nylon. Its line width varies depending on the pressure applied to up to approx. 10 mm. Available in 107 vivid colors + blender. Water-based colors can be mixed together and used as watercolors. Perfect for hand lettering, watercoloring, bullet journaling, stamping and much more. Colors are not light-resistant.