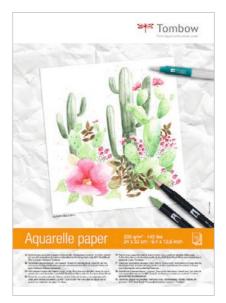

h opacity. It is ideally suited for color gradients and layering. Perfect for for water-based brush pens, alcohol-based markers, fineliners, pencils and ink. For illustration, drawings, sketches and much more. 250 g/m² (120 ibs). Acid-free and eraser-resistant. 25 sheets.

#### **Bristol paper A4**

#### PB-MARK

□ 1

**1**///20





#### **Bristol paper A5**

#### PB-MARK-5

1

**1** / / / 40





#### Aquarelle paper 24 x 32cm

The Aquarelle pad consists of high-quality, cream white and hot pressed watercolor paper. It is ideal for using the ABT Dual Brush Pens as watercolors. The pad is glued on both sides to keep the paper smooth. 300 g/m<sup>2</sup> (140 lbs). Acid-free, lightfast and age-resistant. 15 sheets. Size: 24 x 32 cm (9.4 x 12.6 inch).

#### PB-AQUA

\_\_\_ 1

⊞ 1/-/-/20





#### **Layout paper A4**

White, semi-transparent layout paper. Coated back prevents ink from bleeding through. Ink does not get immediately absorbed by the paper, making it possible to mix colors. Particularly suitable for sketching with alcohol-based markers. Acid free. 75 sheets. A4 (8.27 x 11.69 inch), 75 g/m<sup>2</sup> (35 lbs).

#### **PB-LAYOUT**

\_\_ 1

**1**///20





# **Lettering Set**

The lettering sets contain all materials needed to begin with lettering and for advanced lettering respectively. Both sets include an instruction guide with tips and tricks for each lettering level. The sets and instructions are put together and designed by lettering artist "Frau Hölle". The core of both sets is the Tombow ABT Dual Brush Pen with flexible brush tip and fine bullet tip in vari