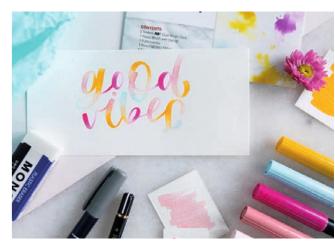

The ABT Dual Brush Pen has two tips for maximum creativity. The fine tip (line width: approx. 0.8 mm) is mainly used when drawing exact lines. The second tip is a flexible brush tip made of nylon. Its line width varies depending on the pressure applied to up to approx. 10 mm. Available in 107 vivid colors + blender. Water-based colors can be mixed together and used as watercolors. Perfect for hand lettering, watercoloring, bullet journaling, stamping and much more. Colors are not light-resistant.

#### Area of application

ABT-535

ABT-606

9019919017

ABT-676

royal purple

ABT-743 hot pink

Watercoloring