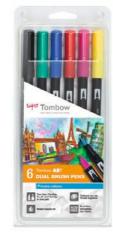

#### **Tombow ABT Dual Brush Pen set of 6**

\_\_\_ 1

1/6/-/120

ABT-6P-1 **Primary Colors** 

6 pcs. (1x ABT-055, -296, -535, -725, -845, -N15)

ABT-6P-2 Pastel Colors

6 pcs. (1x ABT-062, -243, -452, -553, -623, -723)