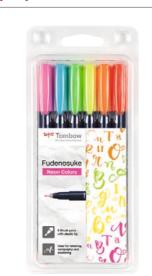

#### Fudenosuke

The Fudenosuke brush pen has an elastic brush tip and is especially suited for calligraphy, sketching and outlines. The line width varies from thin to wide depending on the pressure exerted on the tip. Available with two different tips: Hard tip, which is easier to control and particularly suitable for delicate letterings and soft tip for larger letterings such as place cards. Fudenosuke is available in various versions and colors: black with soft tip, black with hard tip, twin version with two soft tips (black and gray), nine basic colors with hard tip and six neon colors with hard tip. Water-based ink with color pigments.