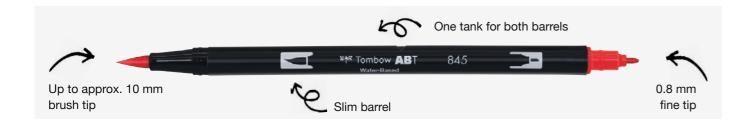

The ABT Dual Brush Pen has two tips for maximum creativity. The fine tip (line width: approx. 0.8 mm) is mainly used when drawing exact lines. The second tip is a flexible brush tip made of nylon. Its line width varies depending on the pressure applied to up to approx. 10 mm. Available in 107 vivid colors + blender. Water-based colors can be mixed together and used as watercolors. Perfect for hand lettering, watercoloring, bullet journaling, stamping and much more. Colors are not light-resistant.