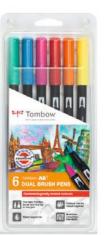

#### **Tombow ABT Dual Brush Pen set of 6**

\_\_\_ 1

1/6/-/120

ABT-6P-1 **Primary Colors** 

6 pcs. (1x ABT-055, -296, -535, -725, -845, -N15)

ABT-6P-2 Pastel Colors

6 pcs. (1x ABT-062, -243, -452, -553, -623, -723)