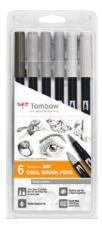

# **Tombow ABT PRO**

The ABT PRO is an alcohol-based marker with a slim case and two tips: a broad chisel tip and a fine nylon brush tip, which is particularly flexible and dynamic. When no more pressure is applied to the tip, it returns to its original shape. The paint runs slowly, is well controllable and allows precise drawing. The alcohol-based ink provides a strong, streak-free coverage by repeated application of paint. By layering the ink effects, depth and shadows can be created. The ABT PRO is ideal for illustrations, manga, sketching and many other areas. Available in 107 colors and blender. Note: Store pens horizontally; close caps tightly.

#### Areas of application

ABTP-502

ABTP-526

**ABTP-528** 

ABTP-569

**ABTP-539** 

violet

dark plum