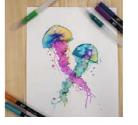

The ABT Dual Brush Pen has two tips for maximum creativity. The fine tip (line width: approx. 0.8 mm) is mainly used when drawing exact lines. The second tip is a flexible brush tip made of nylon. Its line width varies depending on the pressure applied to up to approx. 10 mm. Available in 107 vivid colors + blender. Water-based colors can be mixed together and used as watercolors. Perfect for hand lettering, watercoloring, bullet journaling, stamping and much more. Colors are not light-resistant.

#### Area of application

ABT-535

ABT-606

9019919017

ABT-676

royal purple

ABT-743 hot pink

Watercoloring