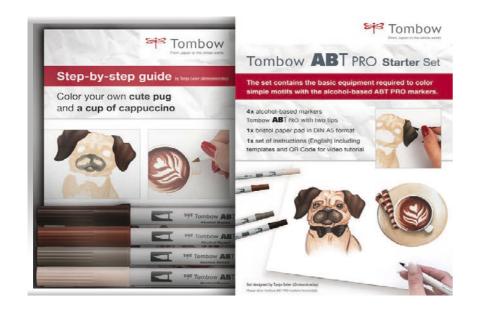

#### **Tombow ABT PRO Starter Set**

#### ABTP-4P-MARK

**1**/-/-/10

1x ABTP-879, -907, -942, -N69; 1x PB-MARK-5; 1x set of instructions

The set contains the basic equipment required to color simple motifs with alcohol-based ABT PRO markers.