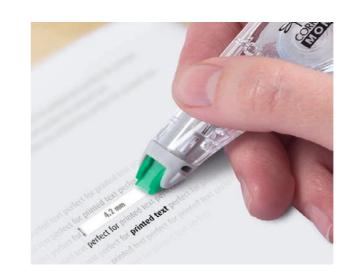

(CT-CXE4) / 50% (CT-CRE4) of gross weight. Tape: 4.2 mm x 14 m.



#### MONO office

CT-CXE4







#### MONO office refill

CT-CRE4









#### **MONO YSE**

MONO YSE offers very convenient correction through its slim and ergonomical design. It can be held like a pen due to its slender shape. Its flexible head with slide cap allows an extra-smooth application. The tape needs no drying time and can be written over instantly and cleanly. Extremely opaque, no copy or fax shadows. Recycling ratio over 60% of gross weight. Awarded with the iF product design award 2011. Tape length of 12 m with two different widths: 4,2 mm tape width: perfect for printed text, 6 mm tape width: perfect for handwritten text.



#### **MONO YSE**

CT-YSE4

tape width 4.2 mm







CT-YSE6

tape width 6 mm







#### **MONO YT4**

**MONO YXE** 

MONO YT4 offers comfortable correction with the sideways dispensing technology. It sits comfortably in your hand through its ergonomical design. The tape needs no drying time and can be written over instantly and cleanly. Extremely opaque, no copy or fax shadows. Recycling ratio over 60% of gross weight. Awarded with the iF product design award and the red dot design award in 1996. Tape: 4.2 mm x 10 m.

Original of sideway Sits in your hand comfortably dispensing technology through ergonomical design

#### **MONO YT4 blister**

CT-YT4







Tombow



CT-YT4-2P





#### MONO YT4 20 pcs. pack

CT-YT4-20







MONO YXE has an extra-long 16 m tape for frequent usage. It is the refillable version of MONO YT4, the sideways correction. MONO YXE sits comforta