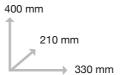

#### Tombow ABT Dual Brush Pen metal display 864 pieces

ABT-L-DIS metal display empty

185 mm

440 mm

ABT-L-CONT display content

864 pcs. bulk (6 x each 78 colors, 30x ABT-N15, -N00, 12x ABT-055, -173, -243, -373, -451, -452, -528, -623, -723, -725, -772, -815, -845, -847, -856, -N25, -N35, -N45, -N49, -N52, -N55, -N57, -N60, -N65, -N75, -N79, -N89, -N95)

#### Tombow ABT PRO metal display 864 pcs.

ABTP-L-DIS metal display empty

185 mm

960 mm

440 mm

ABTP-L-CONT display content

864 pcs. bulk (6x 75 colors;

24x ABTP-N15; 18x ABTP-N00; 12x ABTP-025, -055, -173, -296, -346, -373, -401, -452, -535, -606, -723, -743, -761, -772, -837, -845, -847, -856, -873, -N25, -N29,

-847, -856, -873, -N25, --N35, -N45, -N49, -N55, -N65, -N69, -N75, -N79, -N89, -N95)