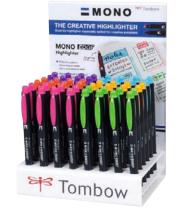

# MONO edge

MONO edge is a creative highlighter with a broad chisel tip (approx. 3.8 mm) and an extra-fine fineliner tip (0.5 mm). The six vibrant colors are perfect for color-coding and decorating planners, journals, notebooks and much more. The fast drying ink does not smear or bleed through most papers. The tips have a unique design with a protective plastic sleeve that keeps metal rulers and stencils clean. Recycling ratio over 50% of gross weight.

#### Areas of application

Highlighting & Journaling

Illustration

#### MONO edge acrylic display

48 pcs. bulk (8x WA-TC90, -92, -94, -96, -97, -99)

238 mm 132 mm