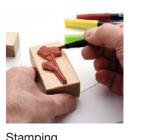

The ABT Dual Brush Pen has two tips for maximum creativity. The fine tip (line width: approx. 0.8 mm) is mainly used when drawing exact lines. The second tip is a flexible brush tip made of nylon. Its line width varies depending on the pressure applied to up to approx. 10 mm. Available in 107 vivid colors + blender. Water-based colors can be mixed together and used as watercolors. Perfect for hand lettering, watercoloring, bullet journaling, stamping and much more. Colors are not light-resistant.

**Bullet Journaling** 

mist purple

ABT-620

ABT-679 dark plum

ABT-755

rubine red

ABT-815

ABT-850