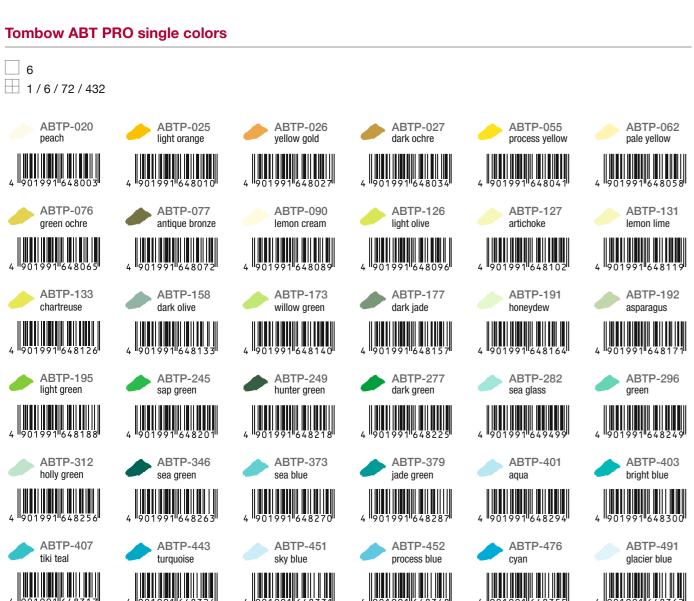

#### Areas of application

ABTP-502

ABTP-526

**ABTP-528** 

ABTP-569

**ABTP-539** 

violet

dark plum

901991648539

mist purple

ABTP-553

ABTP-636

imperial purple

ABTP-660

lavender blush

**ABTP-680** 

ice pink

ABTP-755

rubine red

ABTP-815

cherry

ABTP-848

wineberry

**ABTP-881** 

**ABTP-933** 

orange

starfish

ABTP-757 port red

ABTP-817

ABTP-850

light apricot

ABTP-905

ABTP-942

cappuccino

red

carnation

▲ ABTP-837

rose quartz

ABTP-907

spice

ABTP-947

burnt sienna

dusty rose

opal

ABTP-969

chocolate

ABTP-873

coral

ABTP-985 chrome yellow

#### **Tombow ABT PRO**

ABTP-N65

ABTP-992

cool gray 10

ABTP-N79

warm gray 2

ABTP-N00