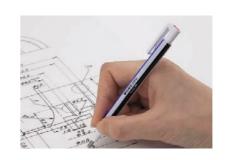

# **Tombow ABT PRO**

The ABT PRO is an alcohol-based marker with a slim case and two tips: a broad chisel tip and a fine nylon brush tip, which is particularly flexible and dynamic. When no more pressure is applied to the tip, it returns to its original shape. The paint runs slowly, is well controllable and allows precise drawing. The alcohol-based ink provides a strong, streak-free coverage by repeated application of paint. By layering the ink effects, depth and shadows can be created. The ABT PRO is ideal for illustrations, manga, sketching and many other areas. Available in 107 colors and blender. Note: Store pens horizontally; close caps tightly.