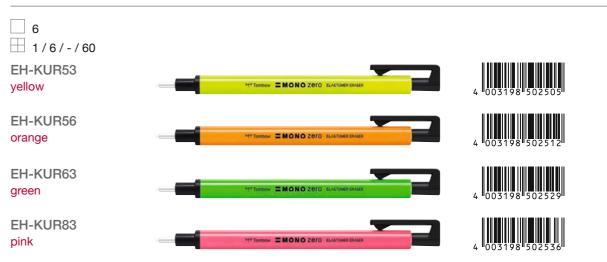

ailable with two differently formed tips for precise erasing: Round tip in 2.3 mm diameter and rectangular tip in 2.5 x 5 mm. The slim casing is available in different colors and materials. It has a push mechanism which adjusts the eraser precisely by 0.7 mm. The long sturdy and slim metal tip protects the eraser. Refillable. Recycling ratio over 60% (EH-KUSxx) / 70% (EH-KURxx) of gross weight. Awarded with the iF product design award 2010 and the red dot design award 2010 (EH-KURxx and EH-KUSxx) and the iF product design Award 2018 (EH-KUMSxx). PVC free and latex free. Refills: ER-KUS / ER-KUR.

#### MONO zero classic rectangular tip



#### MONO zero metal rectangular tip



#### MONO zero refill rectangular tip









#### MONO zero classic round tip



#### MONO zero neon round tip



#### MONO zero refill round tip



## MONO zero

#### MONO zero classic white/blue/black with refill - blister

\_\_\_ 10

1/10/-/100







#### MONO zero acrylic display

\_\_\_ 1







=MONO











\*\* Tombow



EH-KU-24P-A classic

24 pcs. bulk (6x EH-KUR, EH-KUR11, EH-KUS, EH-KUS11)



EH-KU-24P-2-A neon

24 pcs. bulk (6x EH-KUR53, -56, -63,



EH-KUMS-24P-A metal

24 pcs. bulk (6x EH-KUMS04, -11, -41, -81)



#### MONO eraser

#### **MONO dust CATCH**

MONO dust CATCH collects its own residues: Small eraser bits stick to the eraser and do not remain on the paper due to a special polymer formula. This enables especially clean erasing and avoids that drawings are unintendendly damaged by eraser residues. Material: PVC, phthalate free and latex free. Weight: 19 g.











###