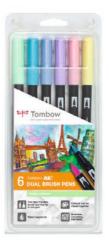

#### **Tombow ABT Dual Brush Pen set of 6**

\_\_\_ 1

1/6/-/120

ABT-6P-1 **Primary Colors** 

6 pcs. (1x ABT-055, -296, -535, -725, -845, -N15)

ABT-6P-2 Pastel Colors

6 pcs. (1x ABT-062, -243, -452, -553, -623, -723)