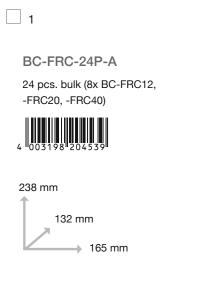

## **TwinTone**

The TwinTone is a fibre tip pen with two tips for creating thinner or thicker lines. It has a bullet tip with approx. 0.8 mm line width and a sturdy fineliner tip with approx. 0.3 mm line width. The ink is water-based and does not bleed through most papers. The TwinTone is perfect for bullet journaling, study notes, sketchnotes, writing, lettering styles like faux calligraphy, doodling and much more. Available in 36 colors.

#### Areas of application

**Bullet Journaling** 

Lettering (Faux calligraphy)