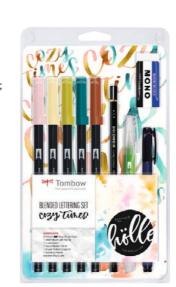

#### Fudenosuke

The Fudenosuke brush pen has an elastic brush tip and is especially suited for calligraphy, sketching and outlines. The line width varies from thin to wide depending on the pressure exerted on the tip. Available with two different tips: Hard tip, which is easier to control and particularly suitable for delicate letterings and soft tip for larger letterings such as place cards. Fudenosuke is available in various versions and colors: black with soft tip, black with hard tip, twin version with two soft tips (black and gray), nine basic colors with hard tip and six neon colors with hard tip. Water-based ink with color pigments.

#### Fudenosuke soft tip bulk