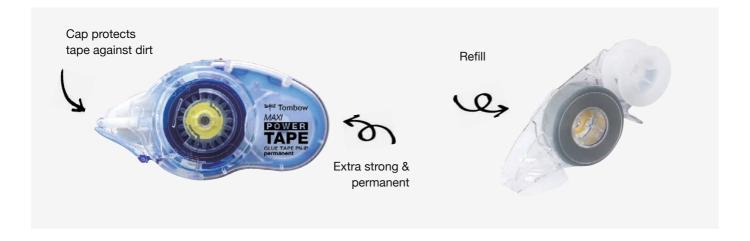

=MONO



PT-G 39 g









#### WARNING

May cause drowsiness or dizziness. Avoid breathing vapours. Use only outdoors or in a well-ventilated area.



CAS-Nr:107-98-2 1-methoxy-2-propanol

UFI:. 8220-A0AJ-X00Q-QNWU

# MONO maxi power tape

MONO maxi power tape is a refillable glue tape for easy, fast and wrinkle-free gluing. With extra-strong, permanent glue and extra-long tape of 16 m. Its unique technology ensures that the glue is exactly at the tip – for precise gluing of edges and corners. MONO maxi power tape is perfect for strong and clean gluing of paper, cardboards, photos and much more. Acid-free and photosafe. With protective cap. Recycling ratio over 60% of gross weight (PN-IP). Awarded with iF product design award 2015. Easy to refill. Tape: 8,4 mm x 16 m. Refill: PR-IP.



#### **MONO PN-MK**

MONO PN-MK is a refillable glue roller with non-permanent glue. For flexible gluing: Easily attach and remove e.g. notes without tearing the paper. The glue roller sits comfortably in the hand due to its ergonomic shape. With protective cap. MONO PN-MK enables clean and precise gluing of paper, photos and much more. Acid-free and photo-safe. Recycling ratio over 60% of gross weight. Tape: 8,4 mm x 12 m. Refill: PR-MK.



#### **MONO** maxi power tape





#### MONO maxi power tape refill





#### MONO PN-MK

PN-MK





#### **MONO PN-MK refill**











Correction Tape



#### How to select correction tape

#### 1. Choose application type 2. Select from tape width Sideways 7 pt 2.5 mm width Spot correction of points, Perfect for lines or parts of letters right-ha