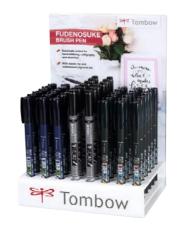

#### Fudenosuke

The Fudenosuke brush pen has an elastic brush tip and is especially suited for calligraphy, sketching and outlines. The line width varies from thin to wide depending on the pressure exerted on the tip. Available with two different tips: Hard tip, which is easier to control and particularly suitable for delicate letterings and soft tip for larger letterings such as place cards. Fudenosuke is available in various versions and colors: black with soft tip, black with hard tip, twin version with two soft tips (black and gray), nine basic colors with hard tip and six neon colors with hard tip. Water-based ink with color pigments.