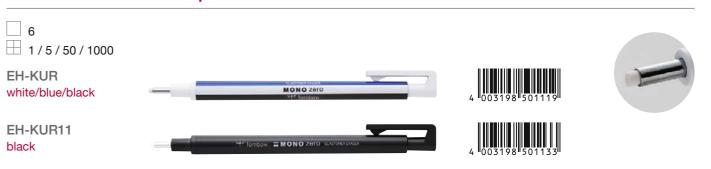

pinpoint erasing. MONO zero is available with two differently formed tips for precise erasing: Round tip in 2.3 mm diameter and rectangular tip in 2.5 x 5 mm. The slim casing is available in different colors and materials. It has a push mechanism which adjusts the eraser precisely by 0.7 mm. The long sturdy and slim metal tip protects the eraser. Refillable. Recycling ratio over 60% (EH-KUSxx) / 70% (EH-KURxx) of gross weight. Awarded with the iF product design award 2010 and the red dot design award 2010 (EH-KURxx and EH-KUSxx) and the iF product design Award 2018 (EH-KUMSxx). PVC free and latex free. Refills: ER-KUS / ER-KUR.

#### MONO zero classic rectangular tip



#### MONO zero metal rectangular tip



#### MONO zero refill rectangular tip









#### MONO zero classic round tip



#### MONO zero neon round tip



#### MONO zero refill round tip



## MONO zero

#### MONO zero classic white/blue/black with refill - blister

\_\_\_ 10

1/10/-/100







#### MONO zero acrylic display

\_\_\_ 1







=MONO











\*\* Tombow



EH-KU-24P-A classic

24 pcs. bulk (6x EH-KUR, EH-KUR11, EH-KUS, EH-KUS11)



EH-KU-24P-2-A neon

24 pcs. bulk (6x EH-KUR53, -56, -63,



EH-KUMS-24P-A metal

24 pcs. bulk (6x EH-KUMS04, -11, -41, -81)



#### MONO eraser

#### **MONO dust CATCH**

MONO dust CATCH collects its own residues: Small eraser bits stick to the eraser and do not remain on the paper due to a special polymer formula. This enables especially clean erasing and avoids that drawings are unintendendly damaged by eraser residues. Material: PVC, phthalate free and latex f