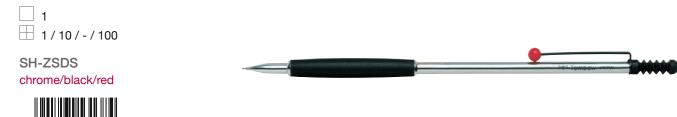

icate design evokes the form of a dragonfly ("Tombow" is derived from the Japanese word for "dragonfly"). ZOOM 707 is available as ballpoint pen and mechanical pencil, each in four color combinations and one de luxe version. Ballpoint pen ink color: black, ball diameter: 0.7 mm. Mechanical pencil line width: 0.5 mm, degree of hardness: HB. All writing instruments are refillable. Awarded with red dot design award, design-price by Design Centrum Stuttgart and Design Plus Award.





#### **ZOOM 707 mechanical pencil**



SH-1000ZS1 gray/black/red



SH-1000ZS2

black/red



SH-1000ZS3 white/black



SH-1000ZS4 white/gray/turquoise









#### **ZOOM 707 ballpoint pen**

\_\_ 1

1/10/-/200





BC-1000ZS1

gray/black/red









BC-1000ZS3





#### **ZOOM 707 de luxe mechanical pencil**



#### **ZOOM 707 ballpoint pen de luxe**

1/10/-/100

**BC-ZSDS** chrome/black/red

#### **ZOOM 707**

## **ZOOM L102**



#### **ZOOM** 707 set















ZM-707-10P



10 pcs. bulk (2x BC-1000ZS1, SH-1000ZS; 1x BC-1000ZS2, BC-1000ZS3, BC-1000ZS4, SH-1000ZS2, SH-1000ZS3, SH-1000ZS4)







ZOOM L102 is a multi function pen with an elegant, puristic design. Its soft surface makes it extremely pleasant to hold due to the smooth transitions between the separate shaft sections. The pen combines three cartridges: a black and red ballpoint cartridge (ball diameter: 0.7 mm) and a mechanical pencil cartridge (line width: 0.5 mm, degree of hardness: HB). Simply use the small icons to select the function you wish by turning the pen so that the desired icon faces upwards, then press the special