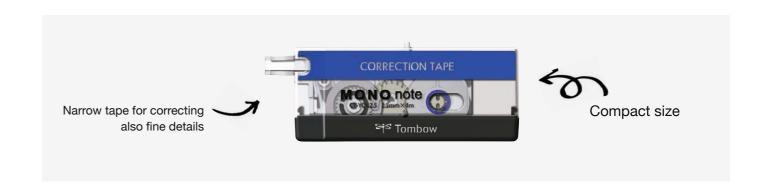

#### Tombow ABT PRO metal display 864 pcs.

ABTP-L-DIS metal display empty

185 mm

960 mm

440 mm

ABTP-L-CONT display content

864 pcs. bulk (6x 75 colors;

24x ABTP-N15; 18x ABTP-N00; 12x ABTP-025, -055, -173, -296, -346, -373, -401, -452, -535, -606, -723, -743, -761, -772, -837, -845, -847, -856, -873, -N25, -N29,