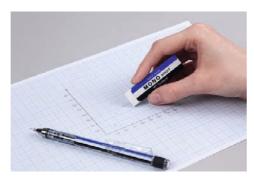

r. The light side erases lead, while the darker side with micro sand particles is suitable for the erasing of ink. A handy tool for school, university and workplace. Material: natural rubber. Weight: 13 g.

ES-510A

\_\_\_ 10

**1/10/-/1200** 







#### **MONO** smart

MONO smart is an eraser with extra-thin (5.5 mm) erasing surface. It is perfect for the exact erasing of single lines, letters or digits. MONO smart enables pinpoint and clean erasing: the ideal tool for professional and hobby artists, architects, designers and much more. A paper sleeve protects the eraser from dirt. Due to left-out edges the sleeve does not tear easily when used under pressure. Awarded with iF design award 2014. Material: PVC, phthalate free and latex free. Weight: 9 g.

ET-ST

\_\_\_ 20

1/20/-/600







#### **MONO** plastic eraser

MONO eraser is available in the three sizes XS (11 g), M (19 g) and L (38 g). The soft consistency of the plastic eraser enables an especially pleasant erasing and excellent erasing results. A paper sleeve protects the eraser from dirt. Material: PVC, phthalate free and latex free.



#### **MONO XS**

PE-01A

40

1/40/-/1200







#### **MONO M**

PE-04A

\_\_\_ 20

**1/20/-/600** 







#### **MONO L**

PE-07A

\_ 10

1/10/-/300







#### MONO eraser acrylic display

MONO-ER-98P

\_\_\_ 1

98 pcs. (20x PE-01A, PE-04A; 10x ET-ST, PE-07A; 5x PE-LTS, EN-DC, EH-KUR, EH-KUR11, EH-KUS, EH-KUS11; 4x ES-510A,



100 mm

237 mm 310 mm





|                             |               | Writing Insturments          | Design Writing Instruments