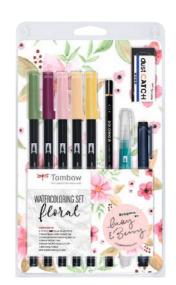

**ABTP-933** 

orange

starfish

ABTP-757 port red

ABTP-817

ABTP-850

light apricot

ABTP-905